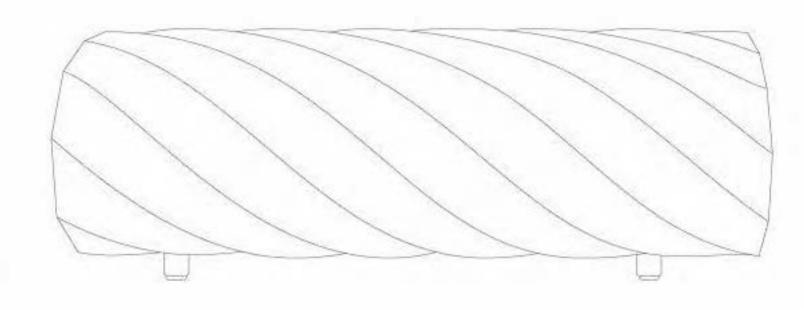

## TWISTED CHAISE

A PLAY ON THE TWISTED TECHNIQUE — THIS RIBBED.

ELLIPTIC FRAME EXPERIMENTS WITH OPEN SEATING

STRUCTURES AND FUNCTIONALITY.

THE ANATOMY OF THIS PIECE CAN BEAR A HEAVY WEIGHT OF UP TO 100 KG | 220 LBS.