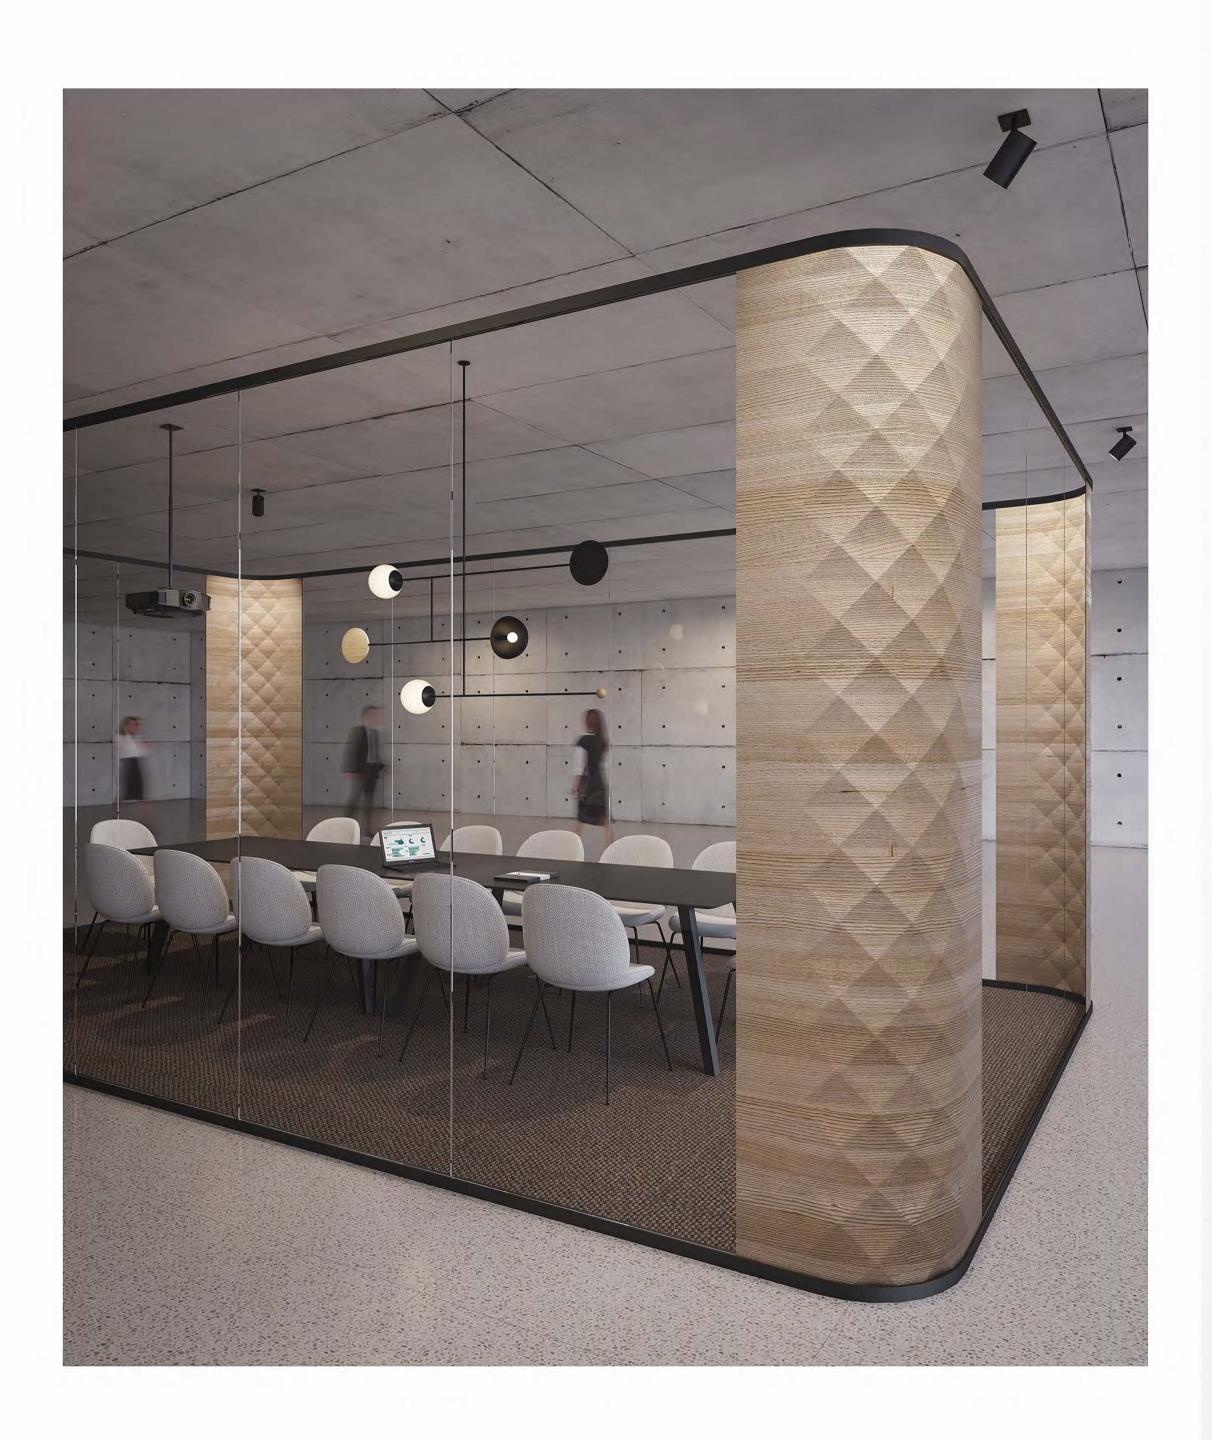

#### REFLECTIVE SOUND COLUMNS

SOUND WAVES BOUNCE BACK AND REVERBERATE, ENHANCING PITCHES, TONES AND DIGITAL SOUND PROJECTIONS.

PERFECT FOR OFFICE PRESENTATIONS AS WELL AS HOME CINEMAS AND STUDIOS.

CUSTOM SIZING AVAILABLE — SMALL SCALE MODELS ARE MADE FOR FINAL APPROVAL PRIOR TO PRODUCTION.