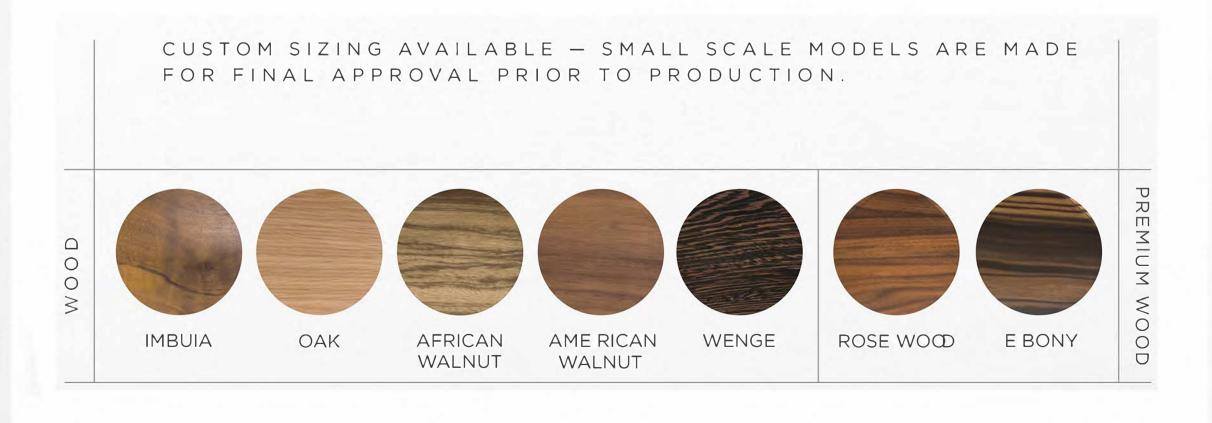

#### REFLECTIVE SOUND COLUMNS

SOUND WAVES BOUNCE BACK AND REVERBERATE, ENHANCING PITCHES, TONES AND DIGITAL SOUND PROJECTIONS.

PERFECT FOR OFFICE PRESENTATIONS AS WELL AS HOME CINEMAS AND STUDIOS.

CUSTOM SIZING AVAILABLE — SMALL SCALE MODELS ARE MADE FOR FINAL APPROVAL PRIOR TO PRODUCTION.