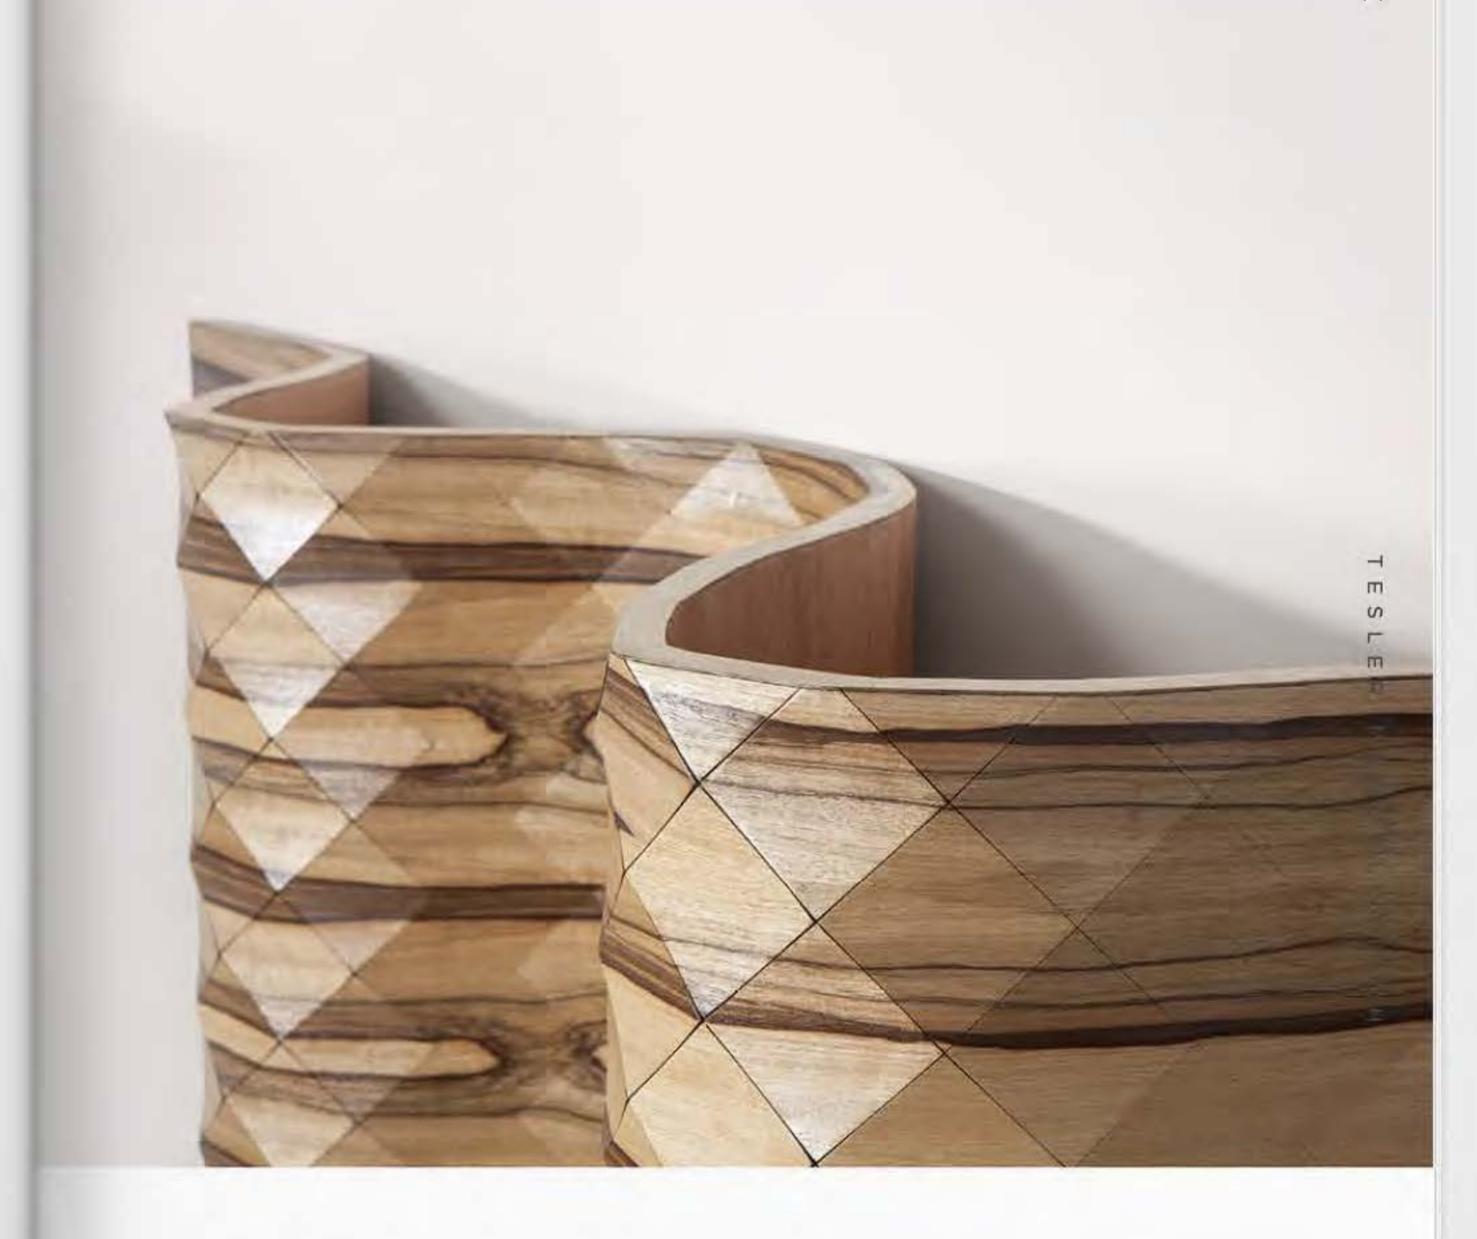

## FACETED WALL SCULPTURE

THIS IMMENSE, SUSPENDED SCULPTURE PROVIDES A FLUID, ORGANIC DESIGN FOR LARGE INTERIOR SPACES. EACH PIECE IS SEAMLESS, LIGHT AND SUSTAINABLE.

THESE SCULPTURES CAN BE PROPORTIONED TO ANY SIZE — SMALL SCALE MODELS ARE MADE FOR FINAL APPROVAL PRIOR TO PRODUCTION.

ALL WOOD IS OF THE HIGHEST QUALITY AND HAND-SELECTED, ENSURING A BEAUTIFUL GRAIN COMPOSITION FOR EACH ITEM.