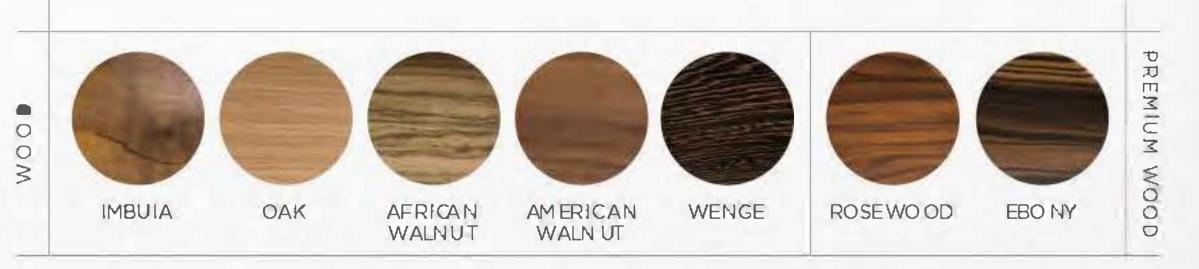

#### SPACIOUS INTERIOR:

ITALIAN LEATHER OR VEGAN LINING (UPON REQUEST)

INVISIBLE NEODYMIUM CLASP

WOOD SPECIES  $\longrightarrow$ 

PREMIUM WOOD

PREMIUM WOOD

ROSEWOOD

EBONY

Ш

V

Ш

C

PREMIUM WALNUT

PREMIUM WOOD

PRE