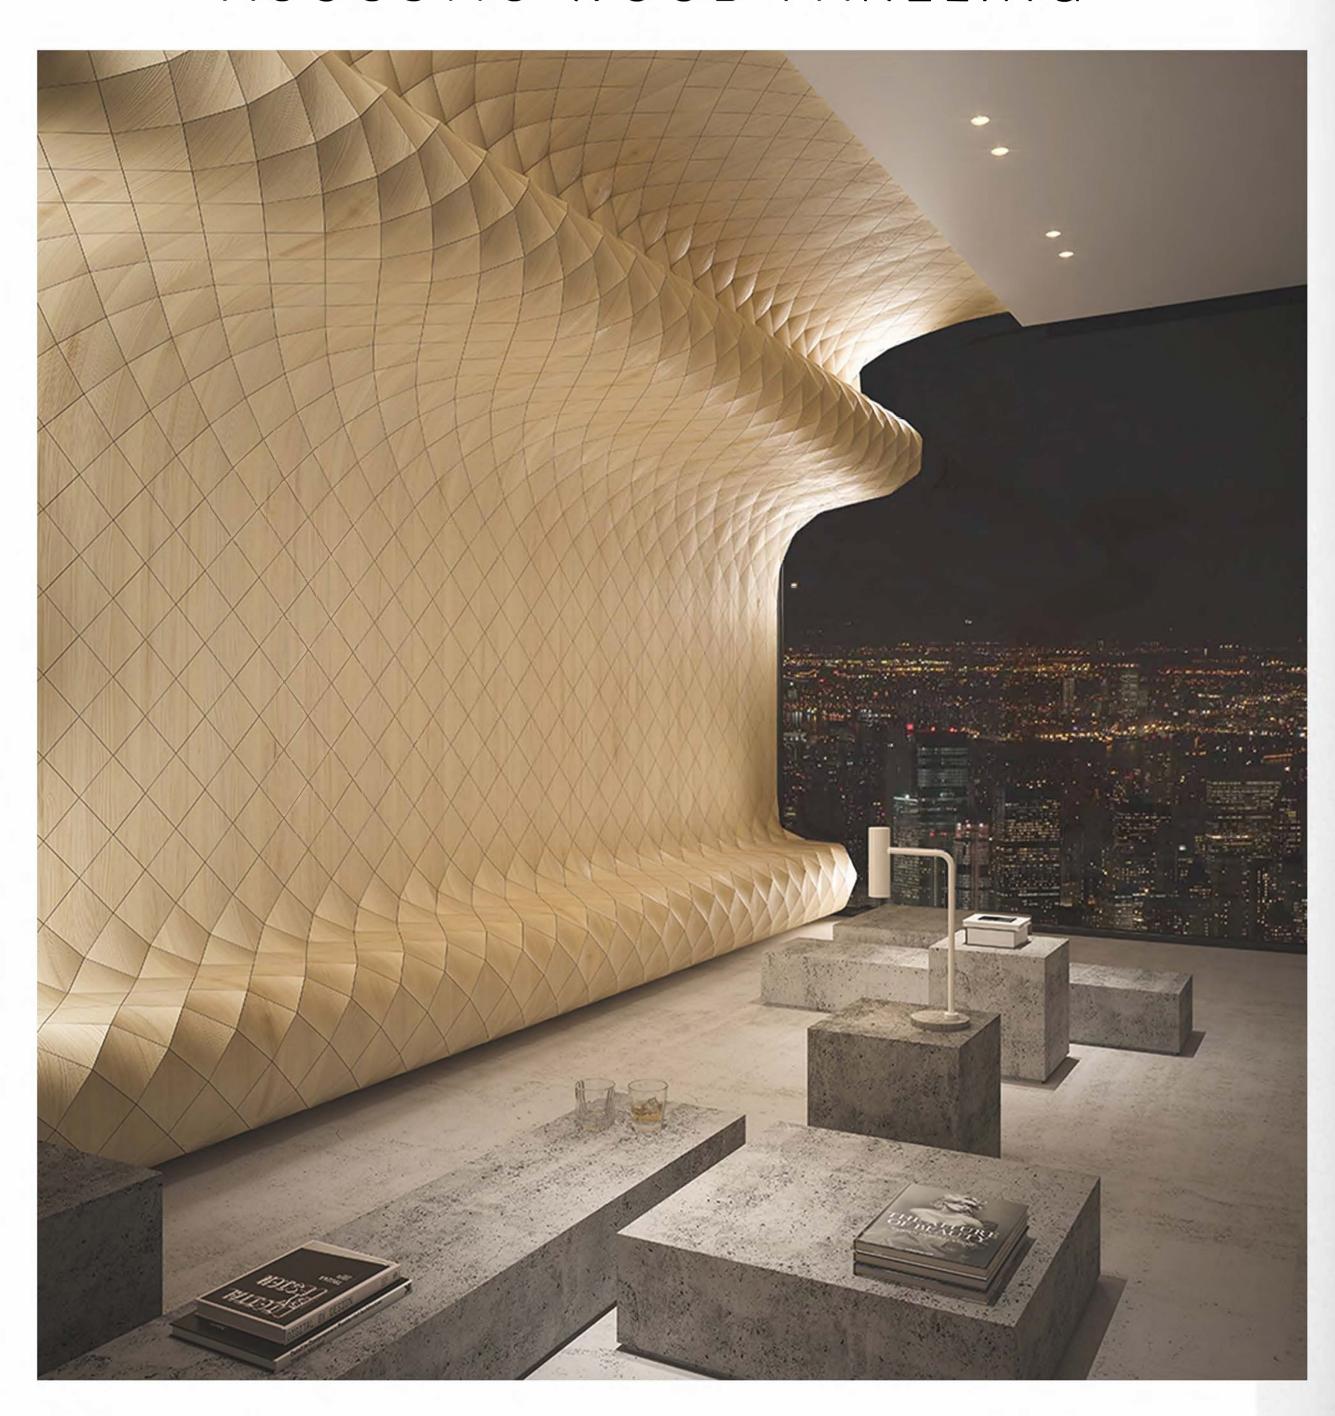

#### ACOUSTIC WOOD PANELING

THESE BOLD WALL STRUCTURES CREATIE A SPATIAL DIALOGUE BETWEEN FLOOR, FIGURE, SCULPTURE AND STRUCTURE.

DESIGNED TO SEAMLESSLY BE INCORPORATED INTO ANY ROOM THESE ORGANIC WALL PANELS ARE MADE SPECIFICALLY TO SIZE
BASED ON THE DIMENSIONS REQUIRED.

FACETED WOOD PANELING CAN FUNCTION AS BOTH WALL DÉCOR AS WELL AS SHELVING/SEATING/LIGHT FIXTURES.