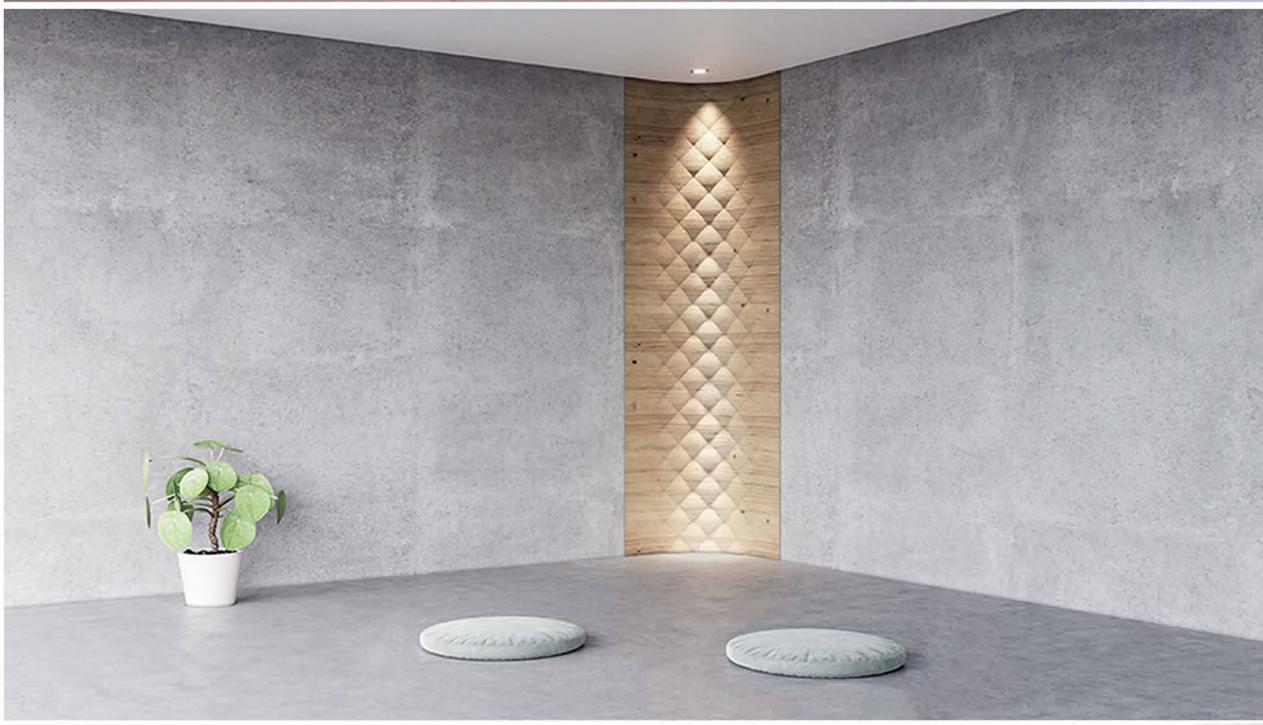

### CORNER PANEL

FOR SOFTENING SHARP CORNERS

THE INVERTED GEOMETRIC GRID CREATES A 'PUFFY' CAPITONNAGE EFFECT.

PANELS ARE STRUCTURALLY REINFORCED AND CAN BEAR WEIGHT OF 100 KG PER M<sup>2</sup>