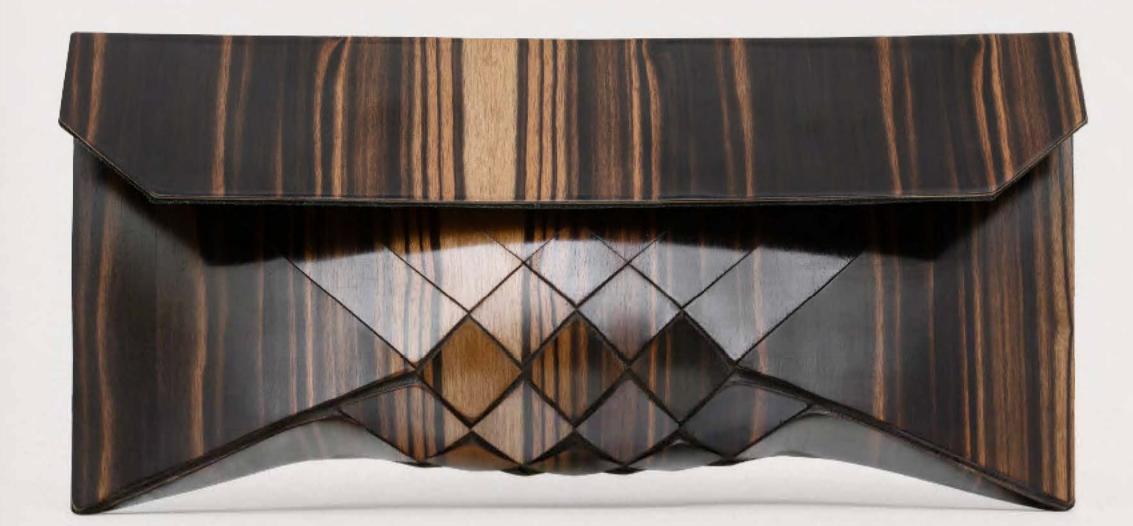

#### PALE MOON

THIS EXTREMELY RARE EBONY SPECIES ORIGINATES FROM SOUTH EAST ASIA AND HAS BOLD, INKY BLACK PATTERNS FLOWING THROUGH A PALE YELLOW GRAIN. IT IS AN INCREDIBLY RARE, DISTINCTIVE WOOD WITH AN ABSOLUTELY STUNNING CONTRAST.

#### MACASSAR

MACASSAR EBONY IS ALSO AN EXTREMELY RARE AND VALUABLE WOOD WHICH COMES FROM A SMALL TREE THAT CAN TAKE OVER ONE HUNDRED YEARS TO MATURE. FAMOUS FOR ITS LUXURIOUS GRAIN AND INTENSE COLOR - EBONY MACASSAR IS THE DARKEST WOOD ON EARTH.