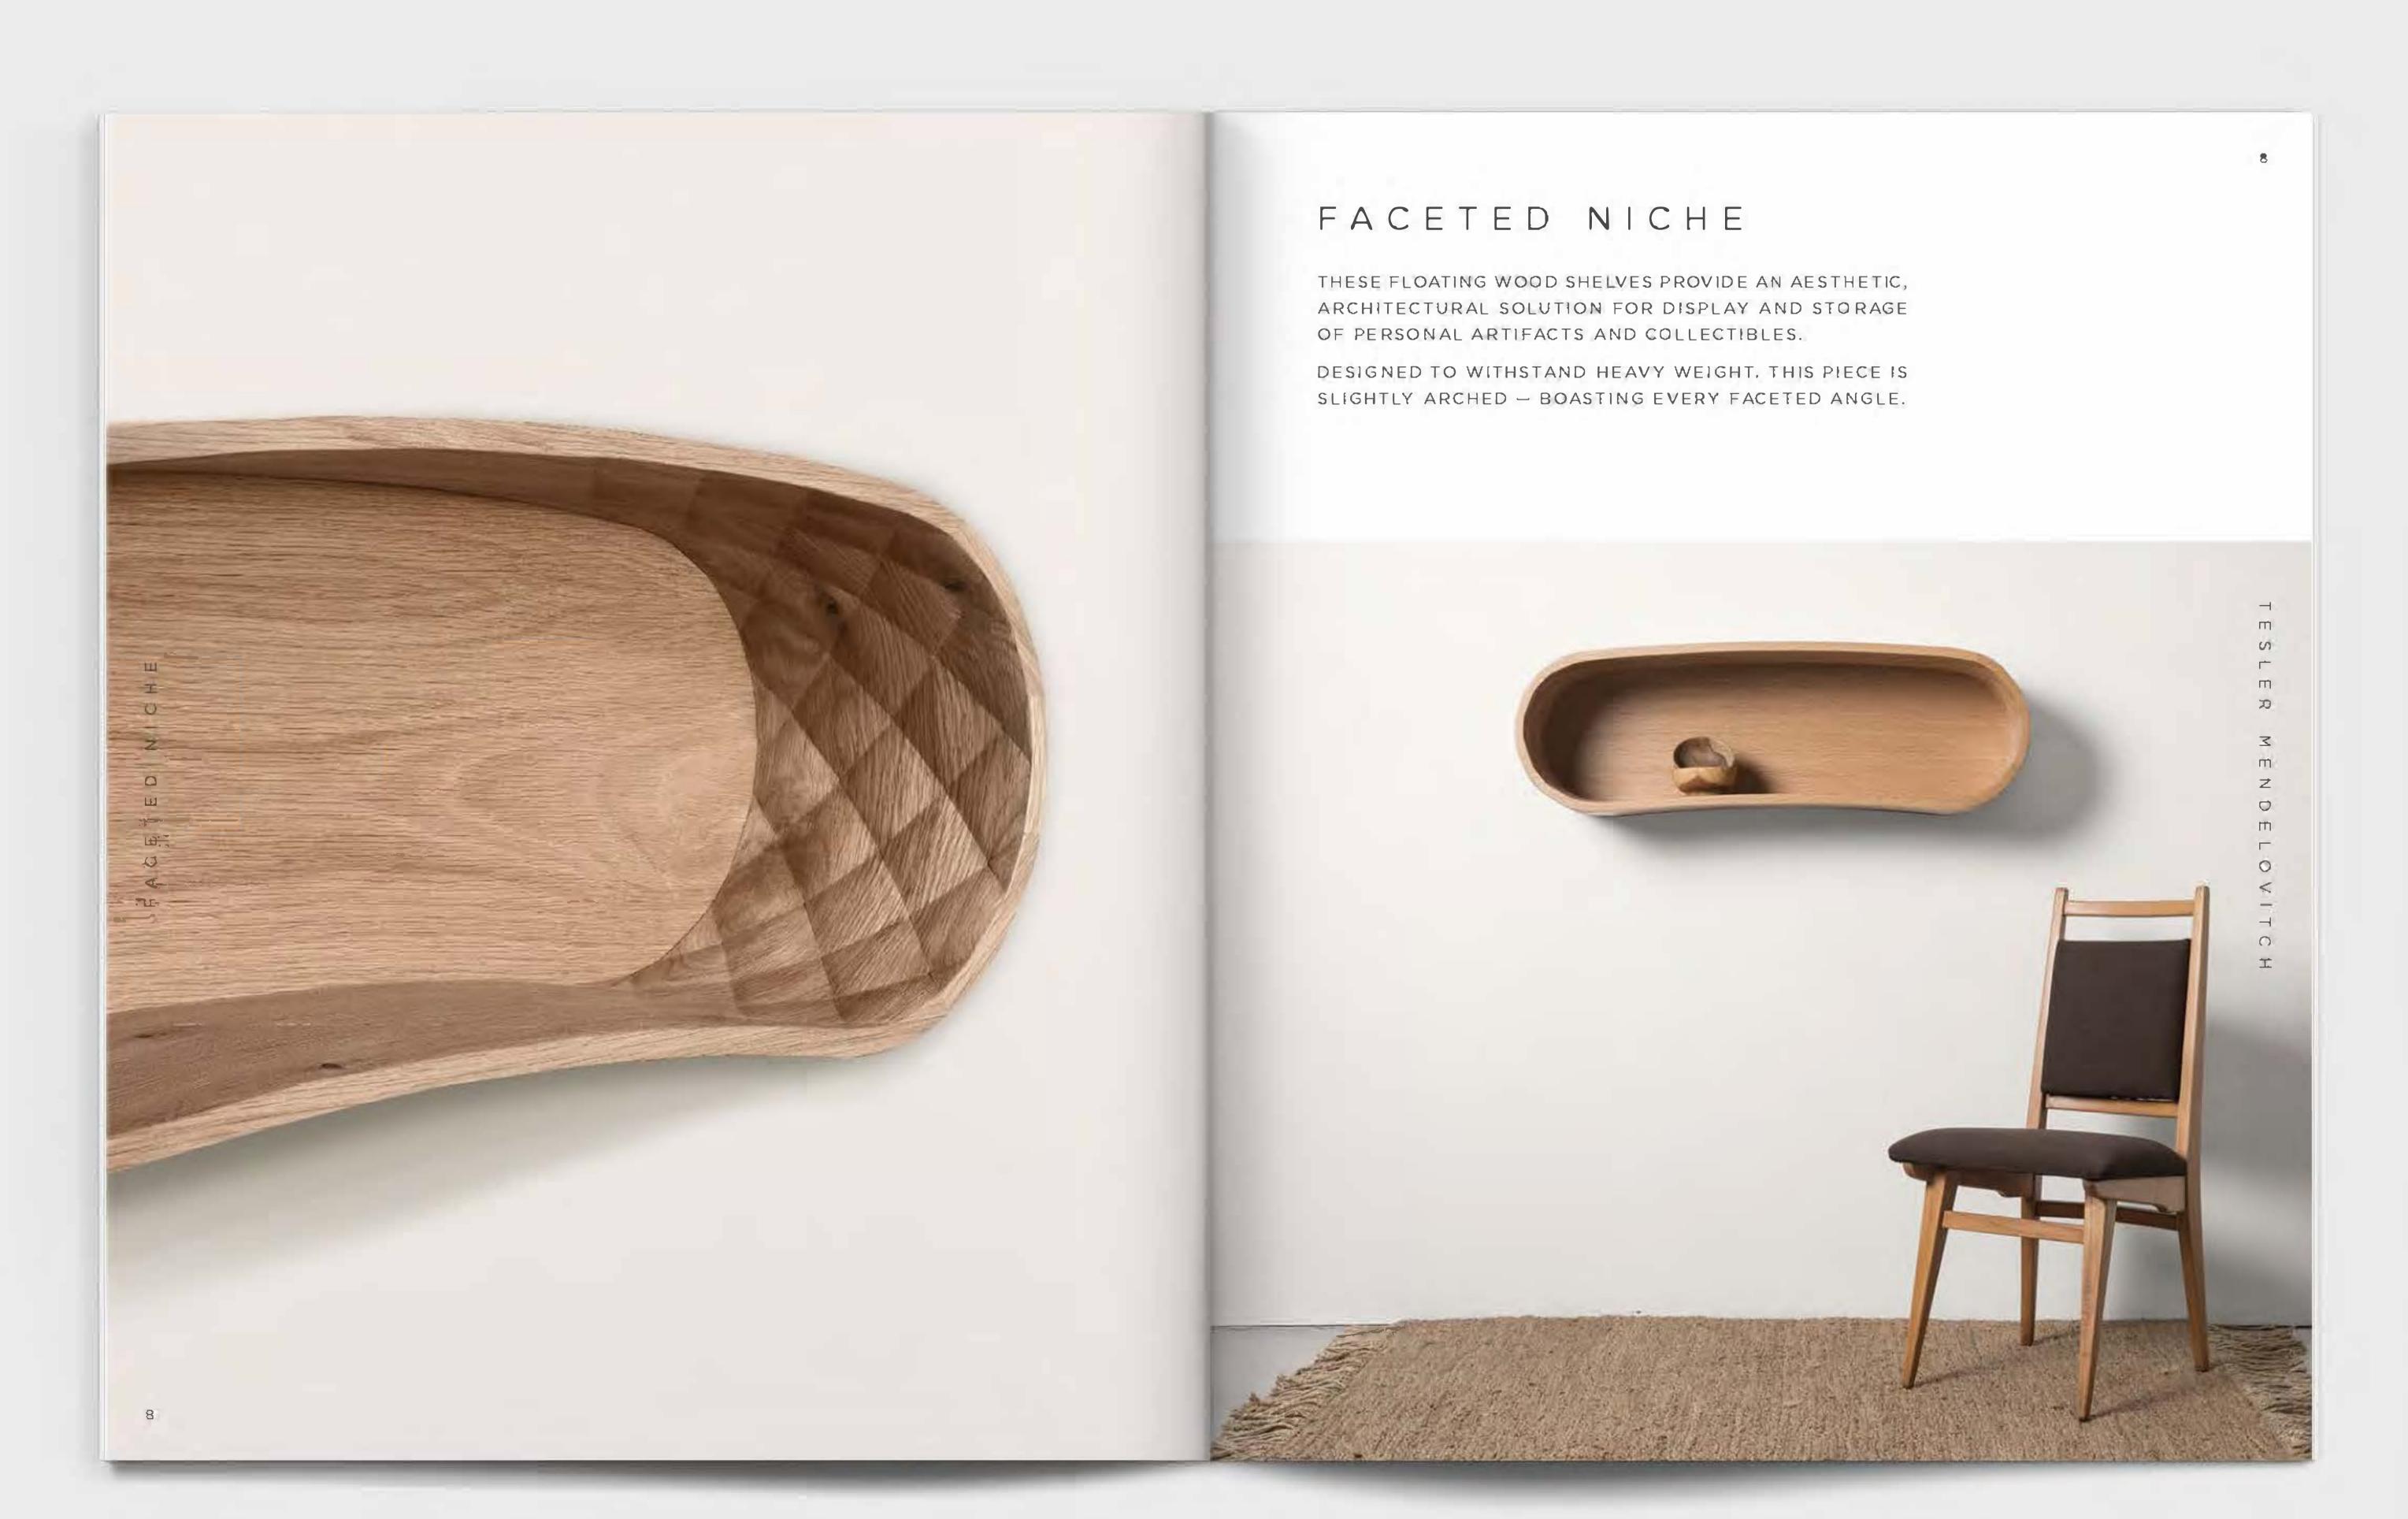

LL

FACETED NIC

LARGE SMALL

|      | WIDTH              | HEIGHT           | DEPTH            | WIDTH            | HEIGHT           | DEPTH            |
|------|--------------------|------------------|------------------|------------------|------------------|------------------|
| Σ    | 97.5 <sup>CM</sup> | 30 <sup>CM</sup> | 39 <sup>CM</sup> | 66 <sup>CM</sup> | 25 <sup>CM</sup> | 18 <sup>CM</sup> |
| INCH | 38.4"              | 11.8"            | 15.3"            | 26"              | 9.8"             | 7.7"             |