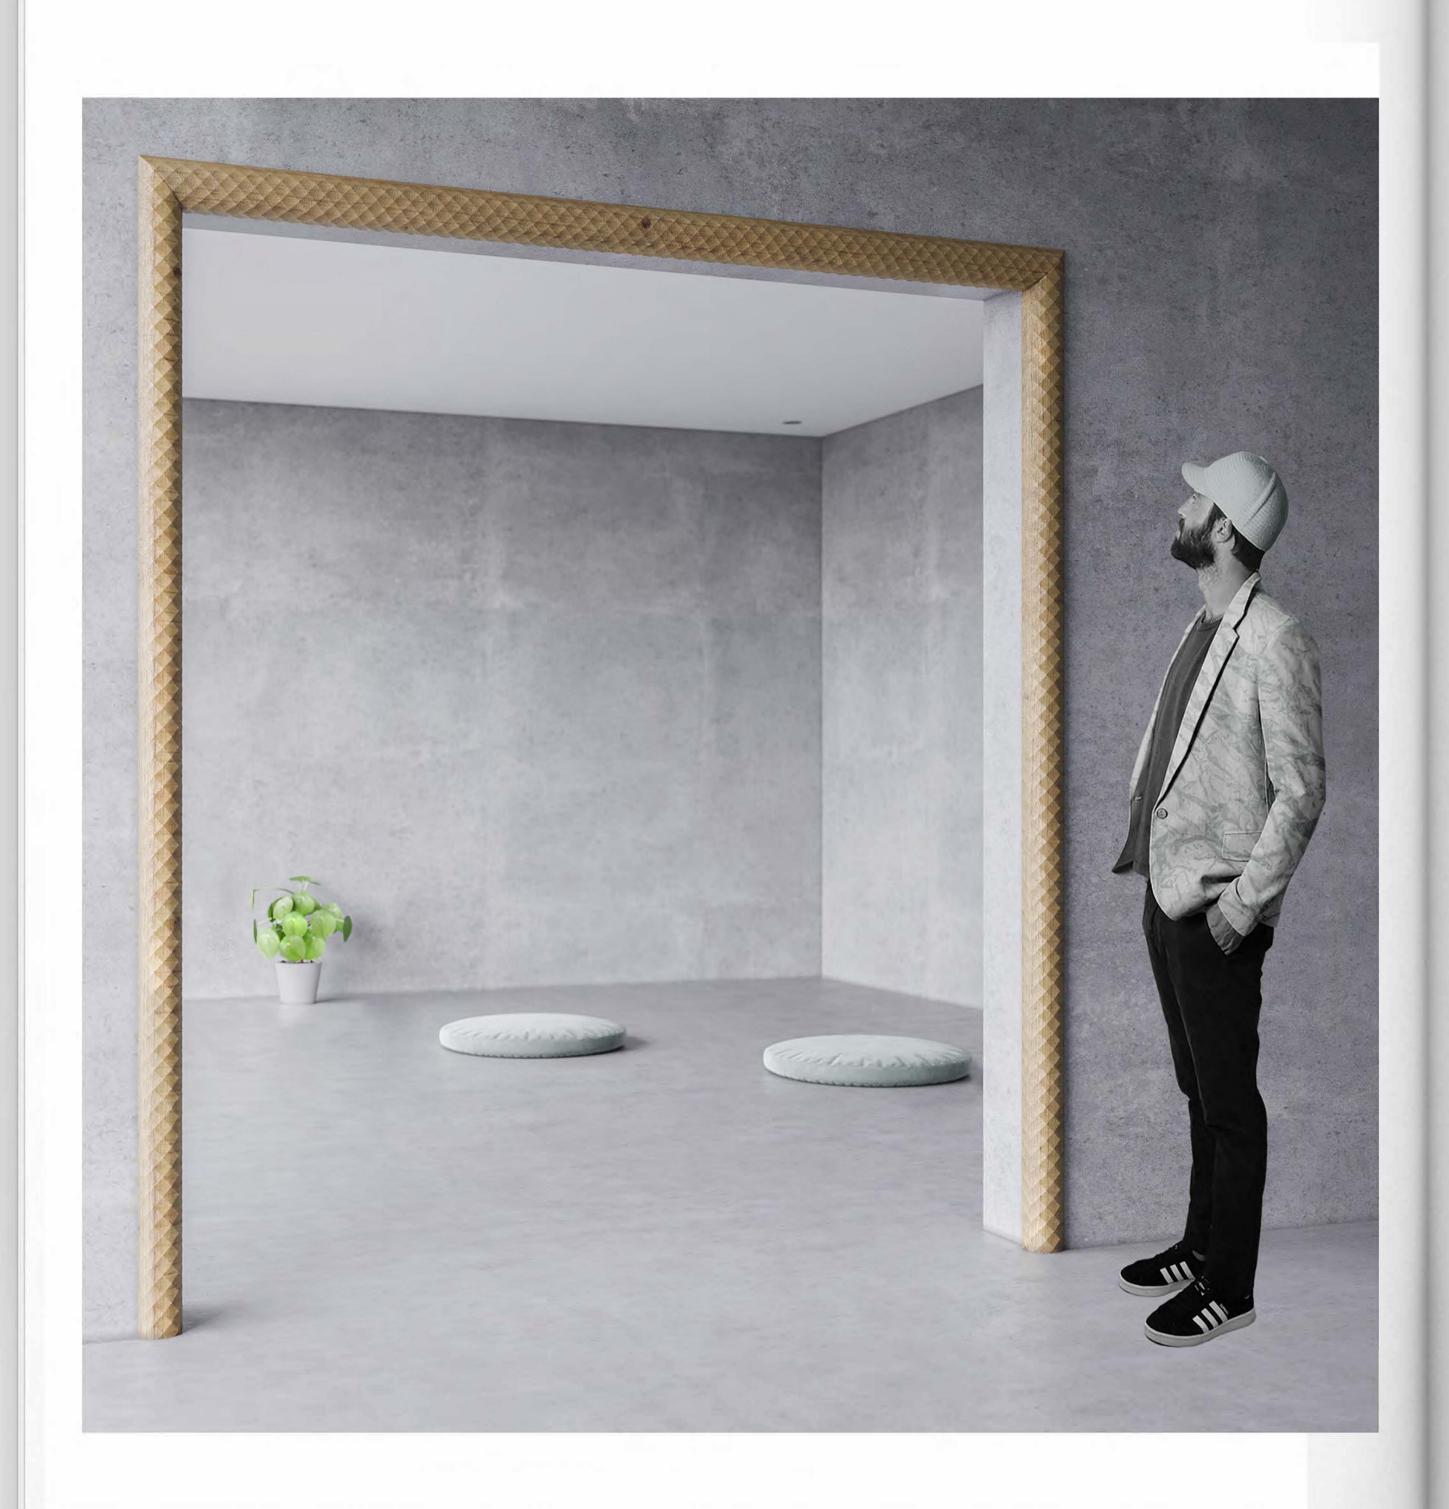

#### DECORATIVE WOOD TRIM PANEL.

DOORWAY PANEL

DRAMATIC LIGHT AND SHADOW EFFECT CLASSIC, MATHEMATICAL DESIGN ACCOMMODATES DIVERSE INTERIOR PROJECTS LIGHT IN WEIGHT, YET EXTREMELY STURDY.