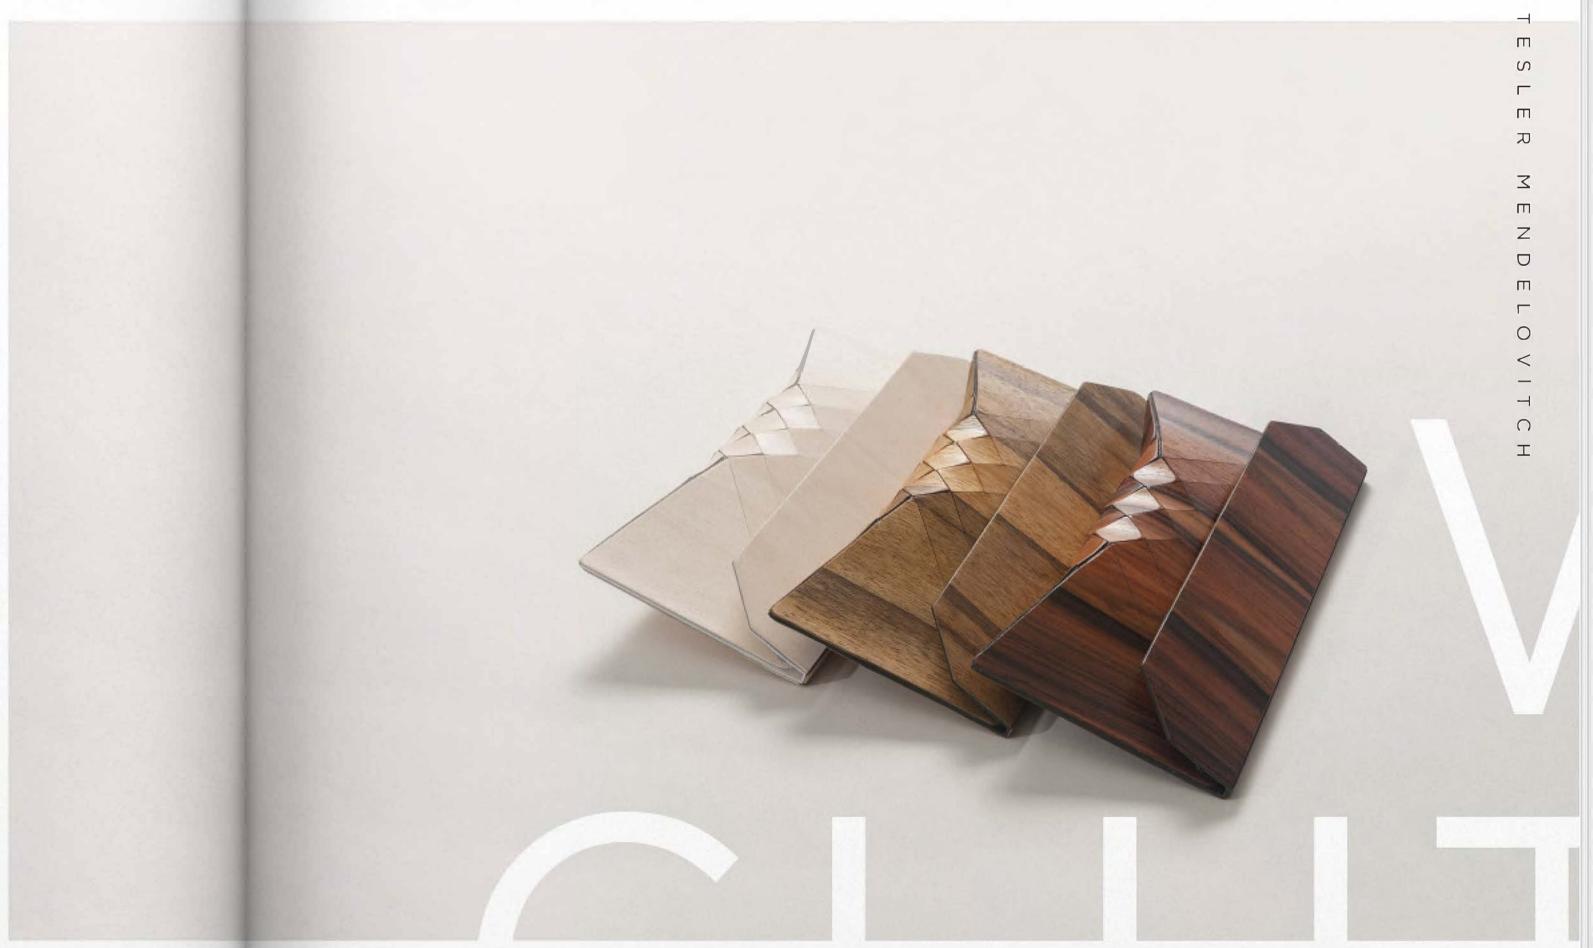

#### WOOD CLUTCHES

EACH PIECE IS INDIVIDUALLY AND METICULOUSLY HAND CRAFTED TO LAST A LIFETIME.

CONSTRUCTED FROM 100% WOOD, 100% HIDE.

THE SIGNATURE GEOMETRIC DESIGN PROVIDES AN AESTHETIC SYMMETRY WHILE ALSO ENSURING STRENGTH AND FLEXIBILITY.

DUE TO THE NATURAL GRAIN AND TONE CHANGES IN WOOD, EACH CLUTCH WILL DIFFER SLIGHTLY AND NO TWO WILL EVER BE IDENTICAL.

#### CLUTCH

INCORPORATING A MALLEABLE GEOMETRIC SHAPE
THAT PROVIDES ENOUGH FLEXIBILITY TO HOLD
ESSENTIAL ITEMS, THESE CLUTCHES ARE MADE
FROM THE MOST LUXURIOUS WOOD SPECIES IN
THE WORLD.

#### PALE MOON

THIS EXTREMELY RARE EBONY SPECIES ORIGINATES FROM SOUTH EAST ASIA AND HAS BOLD, INKY BLACK PATTERNS FLOWING THROUGH A PALE YELLOW GRAIN. IT IS AN INCREDIBLY RARE, DISTINCTIVE WOOD WITH AN ABSOLUTELY STUNNING CONTRAST.

#### MACASSAR

MACASSAR EBONY IS ALSO AN EXTREMELY RARE AND VALUABLE WOOD WHICH COMES FROM A SMALL TREE THAT CAN TAKE OVER ONE HUNDRED YEARS TO MATURE. FAMOUS FOR ITS LUXURIOUS GRAIN AND INTENSE COLOR - EBONY MACASSAR IS THE DARKEST WOOD ON EARTH.

#### ROSE

ROSEWOOD IS A RARE, RICHLY HUED WOOD WITH DEEP RED AND BROWN TONES WHICH INSPIRED THE NAME. USED PARTICULARLY FOR MAKING FURNITURE AND MUSICAL INSTRUMENTS, THE FRAGRANT OIL FOUND NATURALLY IN THE WOOD IS FAMOUS FOR ITS HEALING PROPERTIES.

#### TIGER ROSE

THIS VARIATION OF THE ROSEWOOD CLUTCH HAS A VERTICAL, CREME COLORED GRAIN FOR A HIGH CONTRAST OF COLOR.

#### AMERICANO

AMERICAN WALNUT GROWS IN NORTH AMERICA WITH HEARTWOOD OF LIGHT TO DARK CHOCOLATE BROWN WITH A PURPLISH CAST AND DARKER STREAKS. NATURALLY SHOCK ABSORBENT, THIS WALNUT SPECIES GROWS MORE LUSTROUS WITH AGE.

#### CRÉME

MADE FROM HAND SELECTED BIRCHWOOD, THIS SPECIES IS FINE GRAINED AND HAS AN EVEN TONE THAT RANGES FROM ASH WHITE TO PALE CREAM. HIGHLY ADAPTIVE AND ABLE TO SUSTAIN HARSH CONDITIONS, BIRCH ALLOWS FOR A VERSATILE DESIGN.