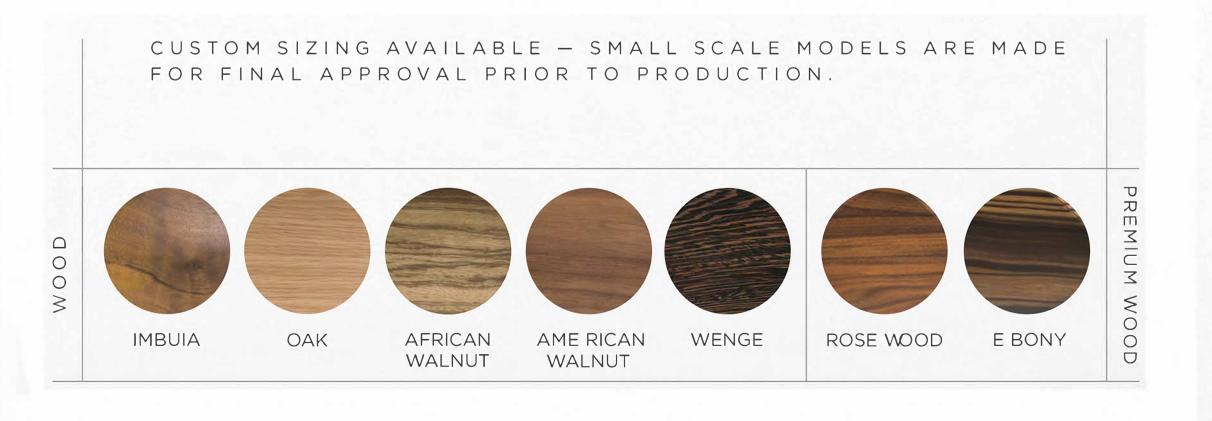

#### REFLECTIVE SOUND COLUMNS

SOUND WAVES BOUNCE BACK AND REVERBERATE, ENHANCING PITCHES, TONES AND DIGITAL SOUND PROJECTIONS.

PERFECT FOR OFFICE PRESENTATIONS AS WELL AS HOME CINEMAS AND STUDIOS.

CUSTOM SIZING AVAILABLE — SMALL SCALE MODELS ARE MADE FOR FINAL APPROVAL PRIOR TO PRODUCTION.