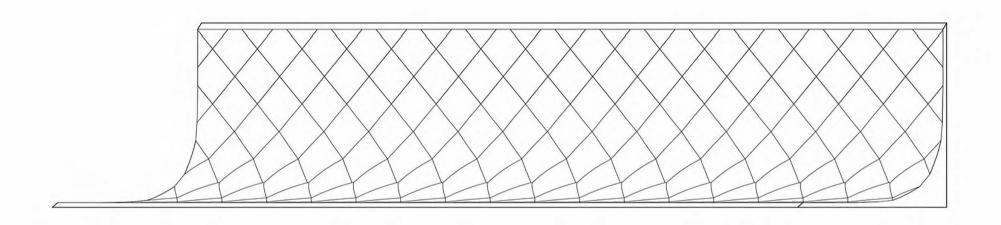

#### DECORATIVE WOOD TRIM PANEL

INVERTED FLOOR/CEILING PROFILE

DRAMATIC LIGHT AND SHADOW EFFECT CLASSIC, MATHEMATICAL DESIGN ACCOMMODATES DIVERSE INTERIOR PROJECTS LIGHT IN WEIGHT, YET EXTREMELY STURDY.