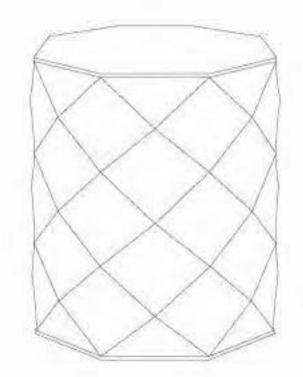

PREMIUM WOOD IS PRICED DIFFERENTLY.

CONTACT US FOR DETAILS

PRICING OPTIONS FOR DESIGNER AND BULK PURCHASING

| SMALL            | TABLE              |
|------------------|--------------------|
| DIAMETER         | HEIGHT             |
| 50 <sup>€M</sup> | 40.5 <sup>CM</sup> |
| 19.6"            | 15.9"              |