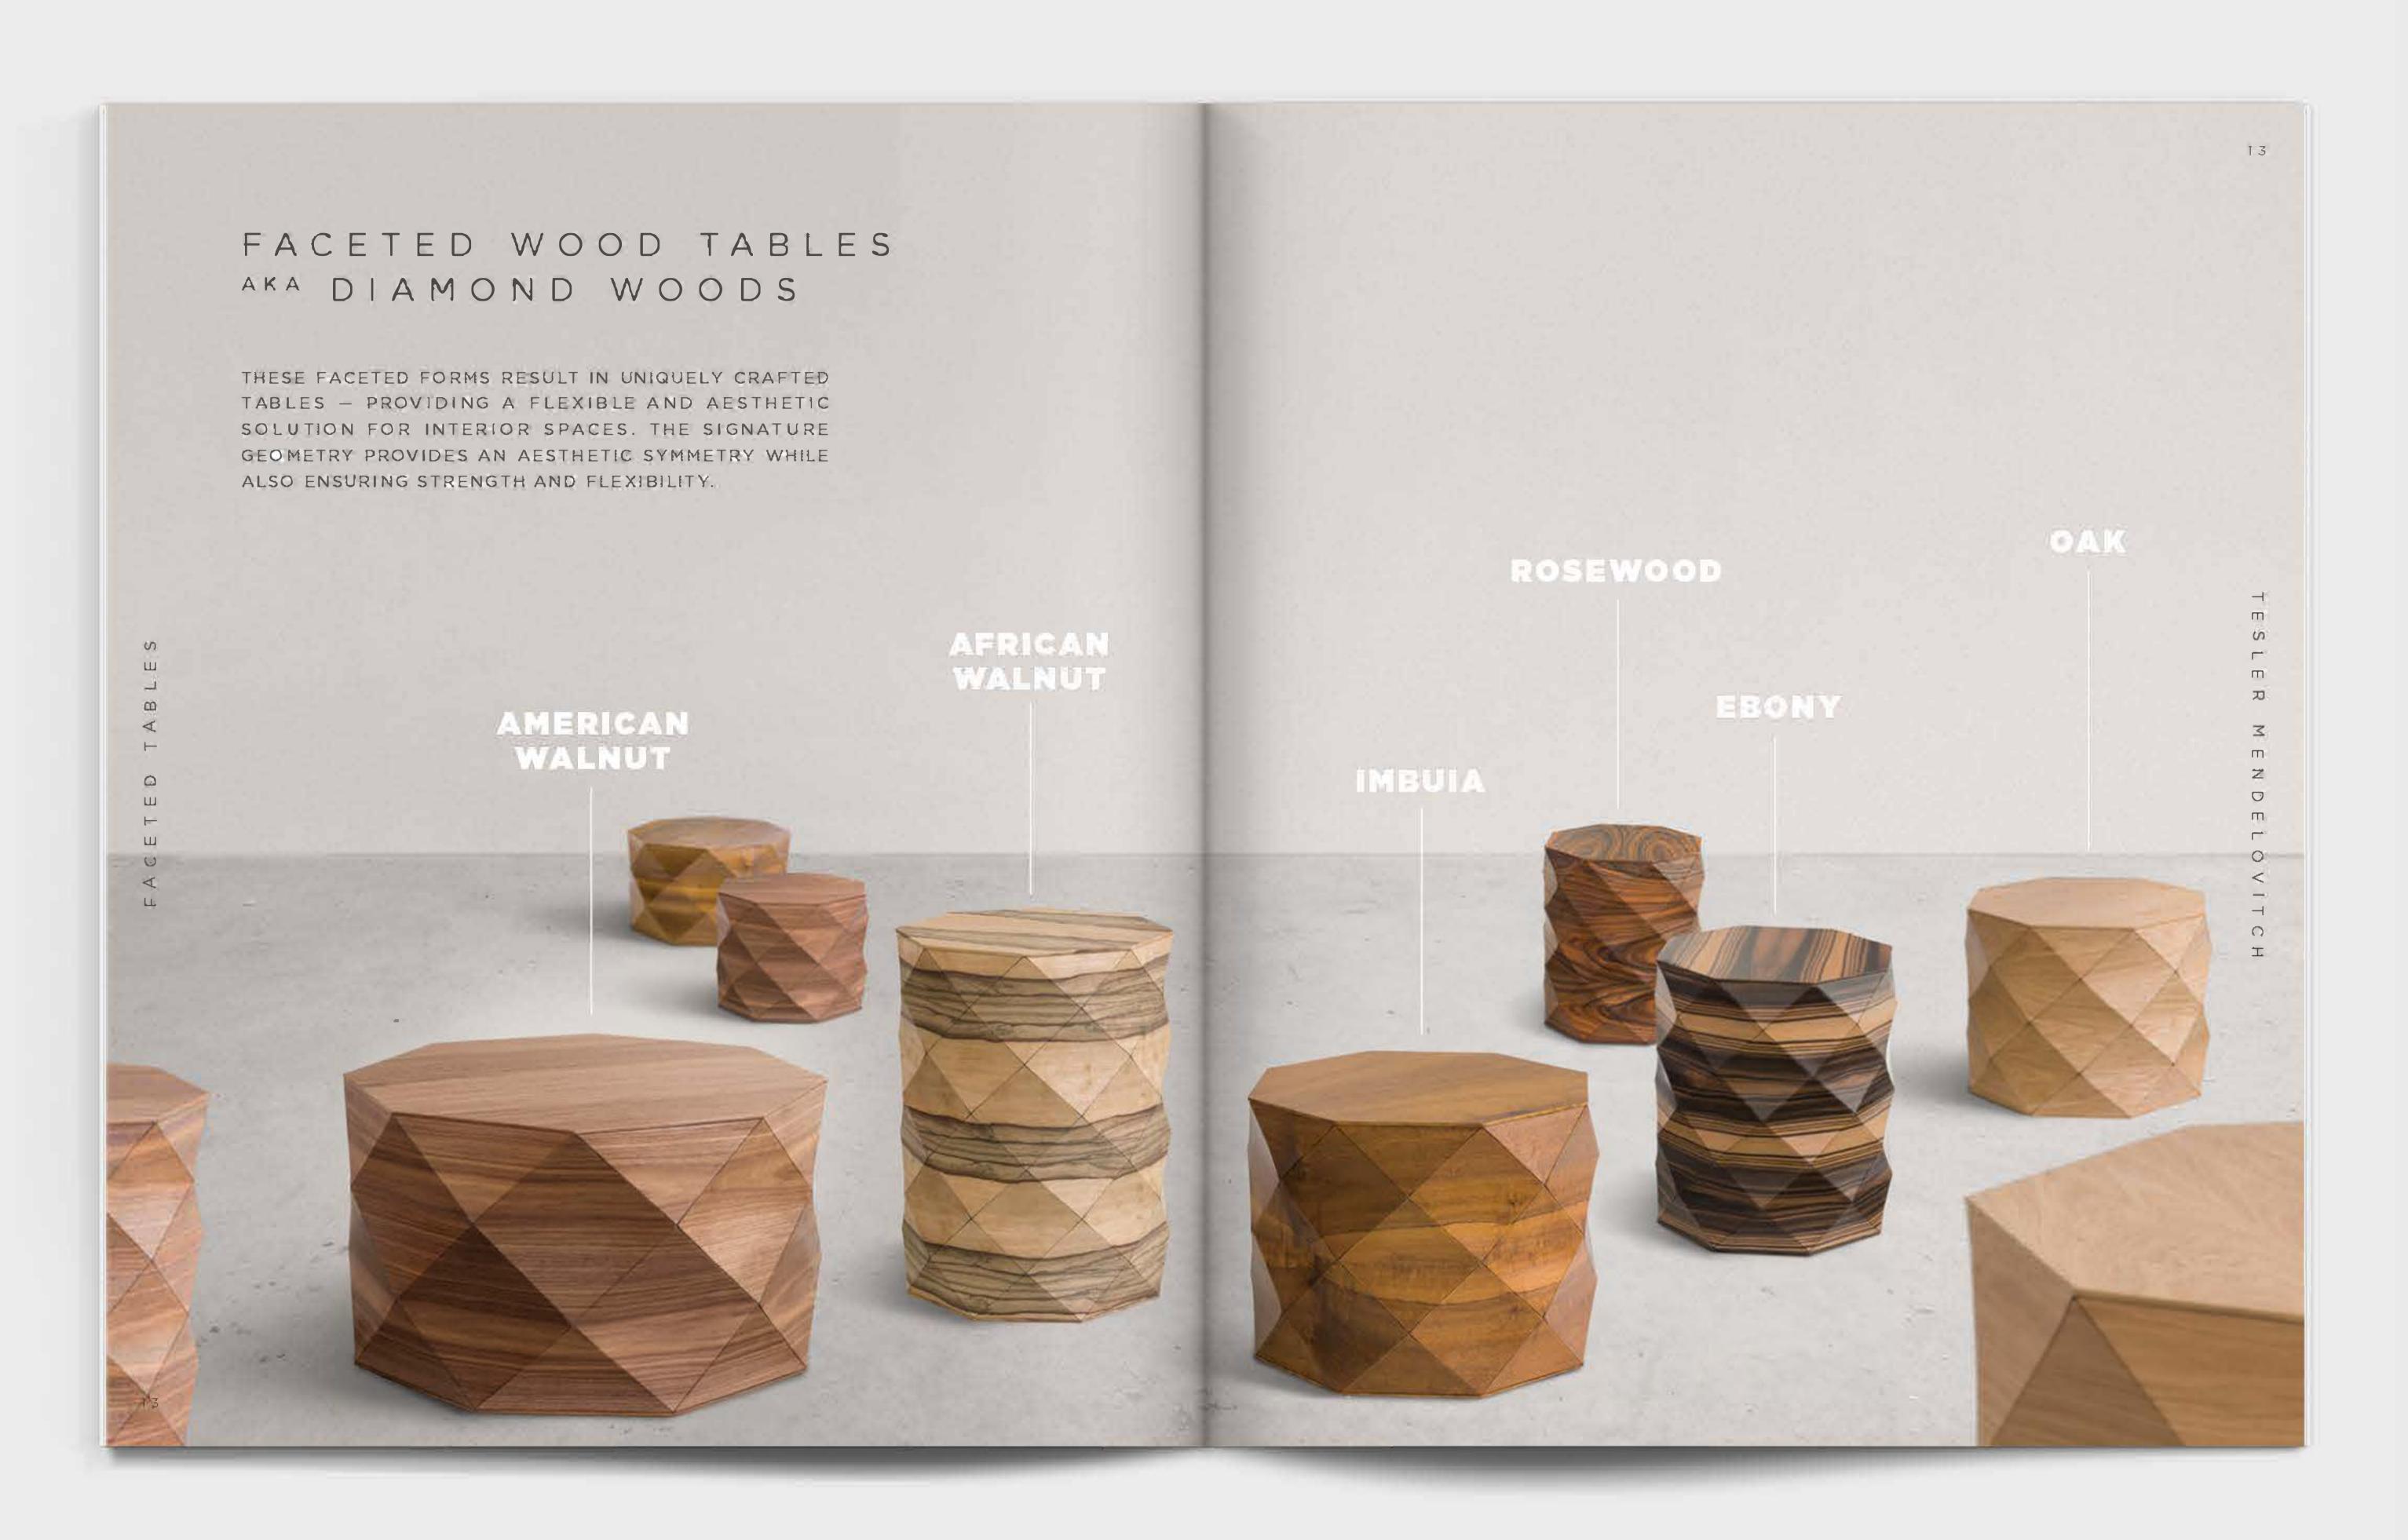

#### WOOD CLUTCHES

EACH PIECE IS INDIVIDUALLY AND METICULOUSLY HAND CRAFTED TO LAST A LIFETIME.

CONSTRUCTED FROM 100% WOOD, 100% HIDE.

THE SIGNATURE GEOMETRIC DESIGN PROVIDES AN AESTHETIC SYMMETRY WHILE ALSO ENSURING STRENGTH AND FLEXIBILITY.

DUE TO THE NATURAL GRAIN AND TONE CHANGES IN WOOD, EACH CLUTCH WILL DIFFER SLIGHTLY AND NO TWO WILL EVER BE IDENTICAL.

#### CLUTCH

INCORPORATING A MALLEABLE GEOMETRIC SHAPE
THAT PROVIDES ENOUGH FLEXIBILITY TO HOLD
ESSENTIAL ITEMS, THESE CLUTCHES ARE MADE
FROM THE MOST LUXURIOUS WOOD SPECIES IN
THE WORLD.