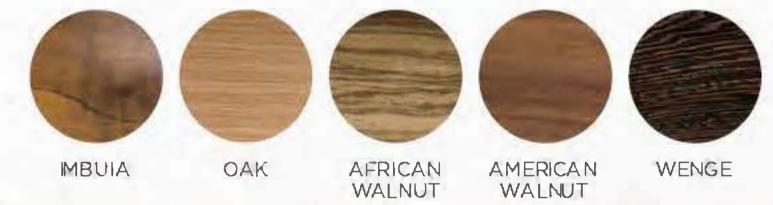

#### SPACIOUS INTERIOR:

ITALIAN LEATHER OR VEGAN LINING (UPON REQUEST)

INVISIBLE NEODYMIUM CLASP

WOOD SPECIES  $\longrightarrow$ 

#### AMERICANO

AMERICAN WALNUT GROWS IN NORTH AMERICA WITH HEARTWOOD OF LIGHT TO DARK CHOCOLATE BROWN WITH A PURPLISH CAST AND DARKER STREAKS. NATURALLY SHOCK ABSORBENT, THIS WALNUT SPECIES GROWS MORE LUSTROUS WITH AGE.

#### CRÉME

MADE FROM HAND SELECTED BIRCHWOOD, THIS SPECIES IS FINE GRAINED AND HAS AN EVEN TONE THAT RANGES FROM ASH WHITE TO PALE CREAM. HIGHLY ADAPTIVE AND ABLE TO SUSTAIN HARSH CONDITIONS, BIRCH ALLOWS FOR A VERSATILE DESIGN.