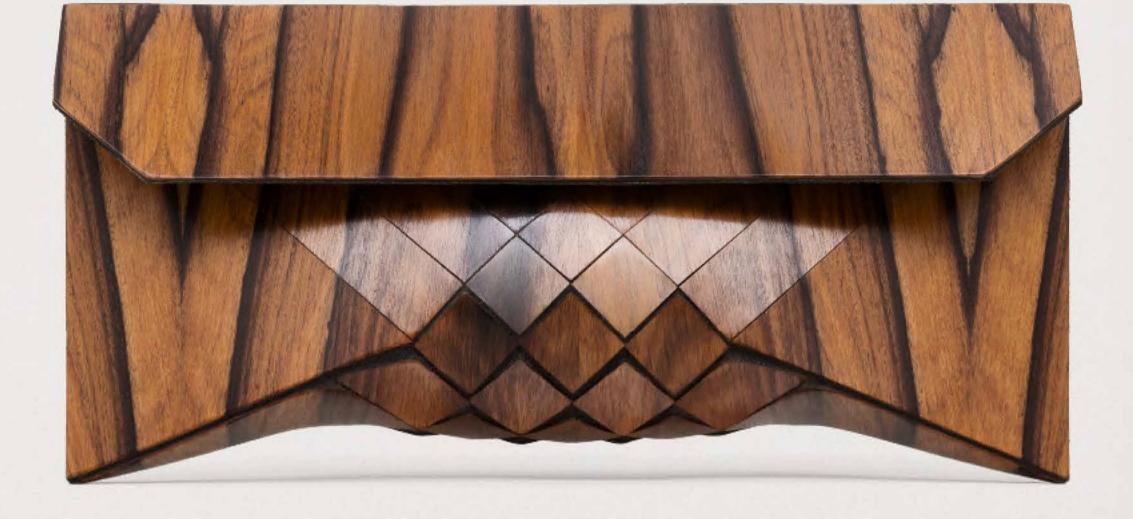

#### WOOD CLUTCHES

EACH PIECE IS INDIVIDUALLY AND METICULOUSLY HAND CRAFTED TO LAST A LIFETIME.

CONSTRUCTED FROM 100% WOOD, 100% HIDE.

THE SIGNATURE GEOMETRIC DESIGN PROVIDES AN AESTHETIC SYMMETRY WHILE ALSO ENSURING STRENGTH AND FLEXIBILITY.

DUE TO THE NATURAL GRAIN AND TONE CHANGES IN WOOD, EACH CLUTCH WILL DIFFER SLIGHTLY AND NO TWO WILL EVER BE IDENTICAL.

#### CLUTCH

INCORPORATING A MALLEABLE GEOMETRIC SHAPE
THAT PROVIDES ENOUGH FLEXIBILITY TO HOLD
ESSENTIAL ITEMS, THESE CLUTCHES ARE MADE
FROM THE MOST LUXURIOUS WOOD SPECIES IN
THE WORLD.

#### PALE MOON

THIS EXTREMELY RARE EBONY SPECIES ORIGINATES FROM SOUTH EAST ASIA AND HAS BOLD, INKY BLACK PATTERNS FLOWING THROUGH A PALE YELLOW GRAIN. IT IS AN INCREDIBLY RARE, DISTINCTIVE WOOD WITH AN ABSOLUTELY STUNNING CONTRAST.

#### MACASSAR

MACASSAR EBONY IS ALSO AN EXTREMELY RARE AND VALUABLE WOOD WHICH COMES FROM A SMALL TREE THAT CAN TAKE OVER ONE HUNDRED YEARS TO MATURE. FAMOUS FOR ITS LUXURIOUS GRAIN AND INTENSE COLOR - EBONY MACASSAR IS THE DARKEST WOOD ON EARTH.