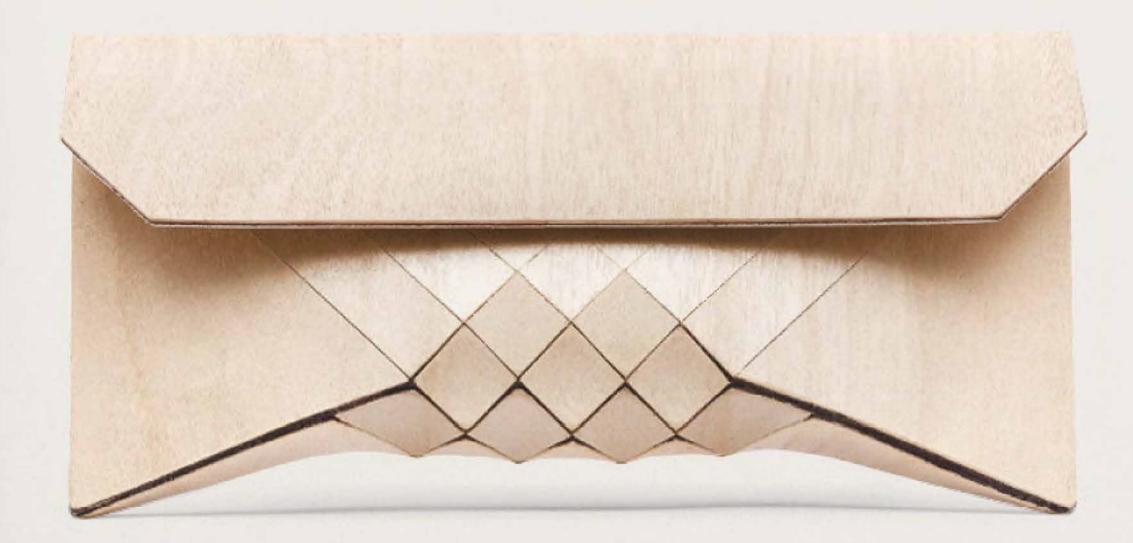

#### WOOD CLUTCHES

EACH PIECE IS INDIVIDUALLY AND METICULOUSLY HAND CRAFTED TO LAST A LIFETIME.

CONSTRUCTED FROM 100% WOOD, 100% HIDE.

THE SIGNATURE GEOMETRIC DESIGN PROVIDES AN AESTHETIC SYMMETRY WHILE ALSO ENSURING STRENGTH AND FLEXIBILITY.

DUE TO THE NATURAL GRAIN AND TONE CHANGES IN WOOD, EACH CLUTCH WILL DIFFER SLIGHTLY AND NO TWO WILL EVER BE IDENTICAL.

#### CLUTCH

INCORPORATING A MALLEABLE GEOMETRIC SHAPE
THAT PROVIDES ENOUGH FLEXIBILITY TO HOLD
ESSENTIAL ITEMS, THESE CLUTCHES ARE MADE
FROM THE MOST LUXURIOUS WOOD SPECIES IN
THE WORLD.

#### CRÉME

MADE FROM HAND SELECTED BIRCHWOOD, THIS SPECIES IS FINE GRAINED AND HAS AN EVEN TONE THAT RANGES FROM ASH WHITE TO PALE CREAM. HIGHLY ADAPTIVE AND ABLE TO SUSTAIN HARSH CONDITIONS, BIRCH ALLOWS FOR A VERSATILE DESIGN.