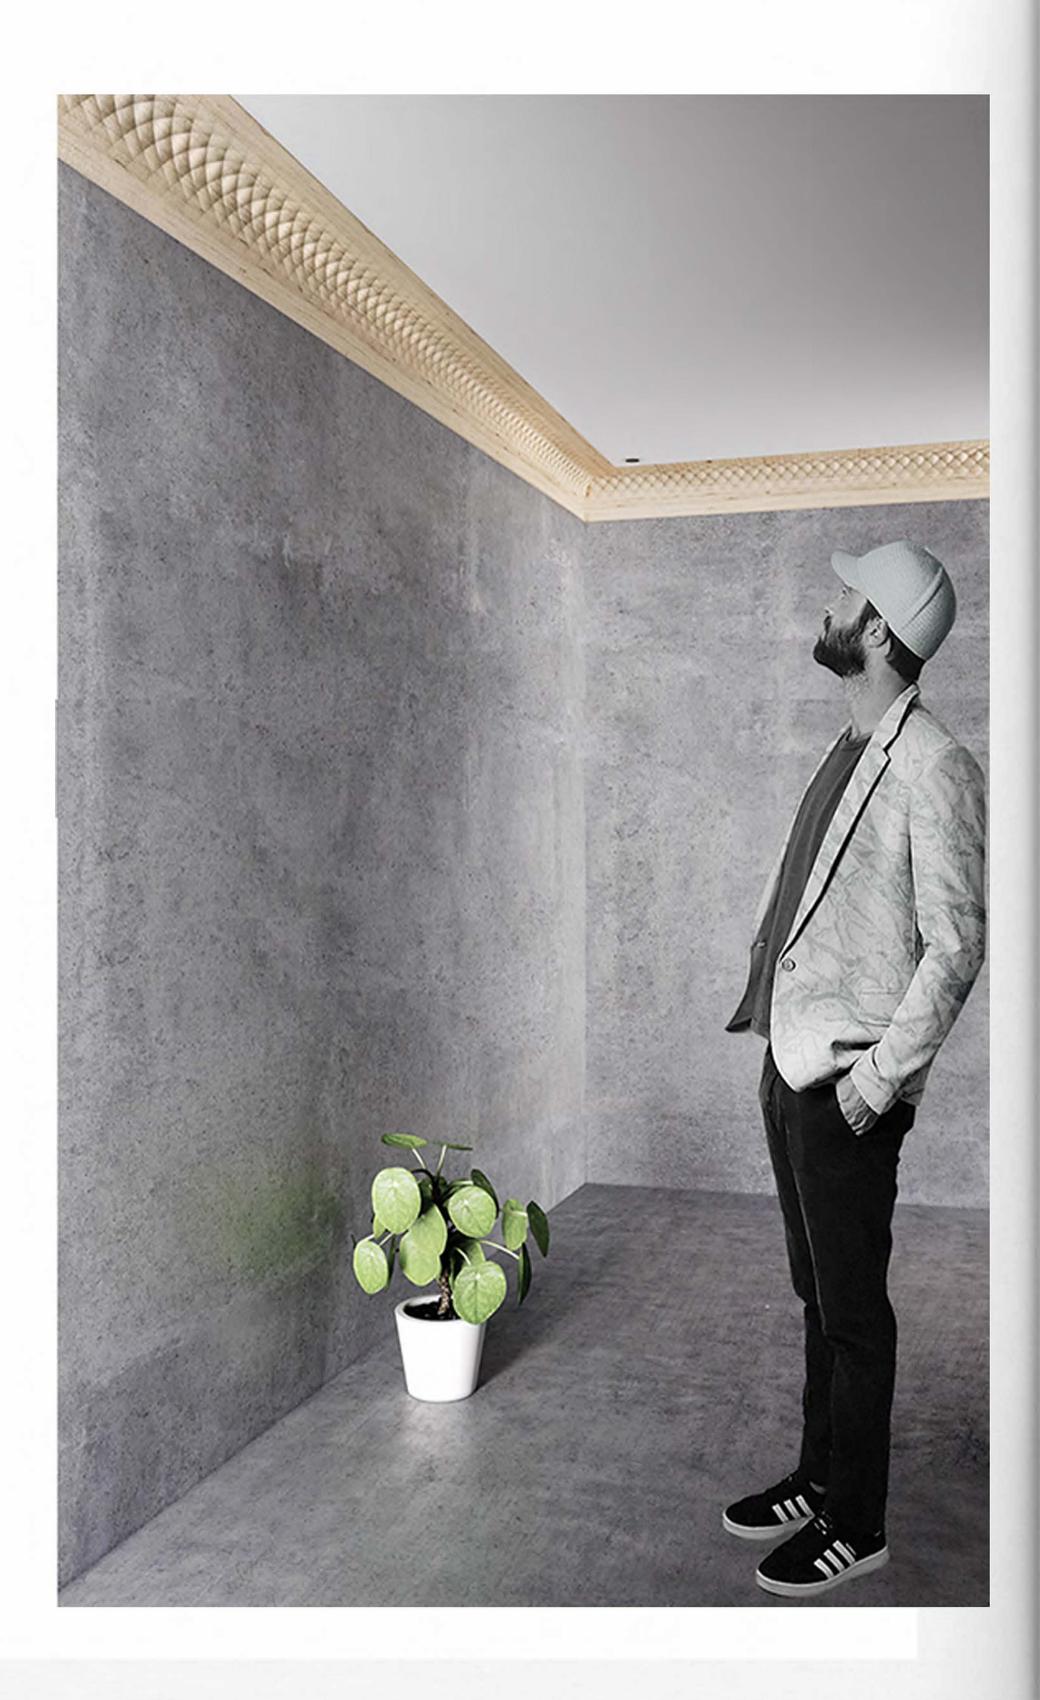

#### DECORATIVE WOOD TRIM PANEL

INVERTED FLOOR/CEILING PROFILE

DRAMATIC LIGHT AND SHADOW EFFECT CLASSIC, MATHEMATICAL DESIGN ACCOMMODATES DIVERSE INTERIOR PROJECTS LIGHT IN WEIGHT, YET EXTREMELY STURDY.