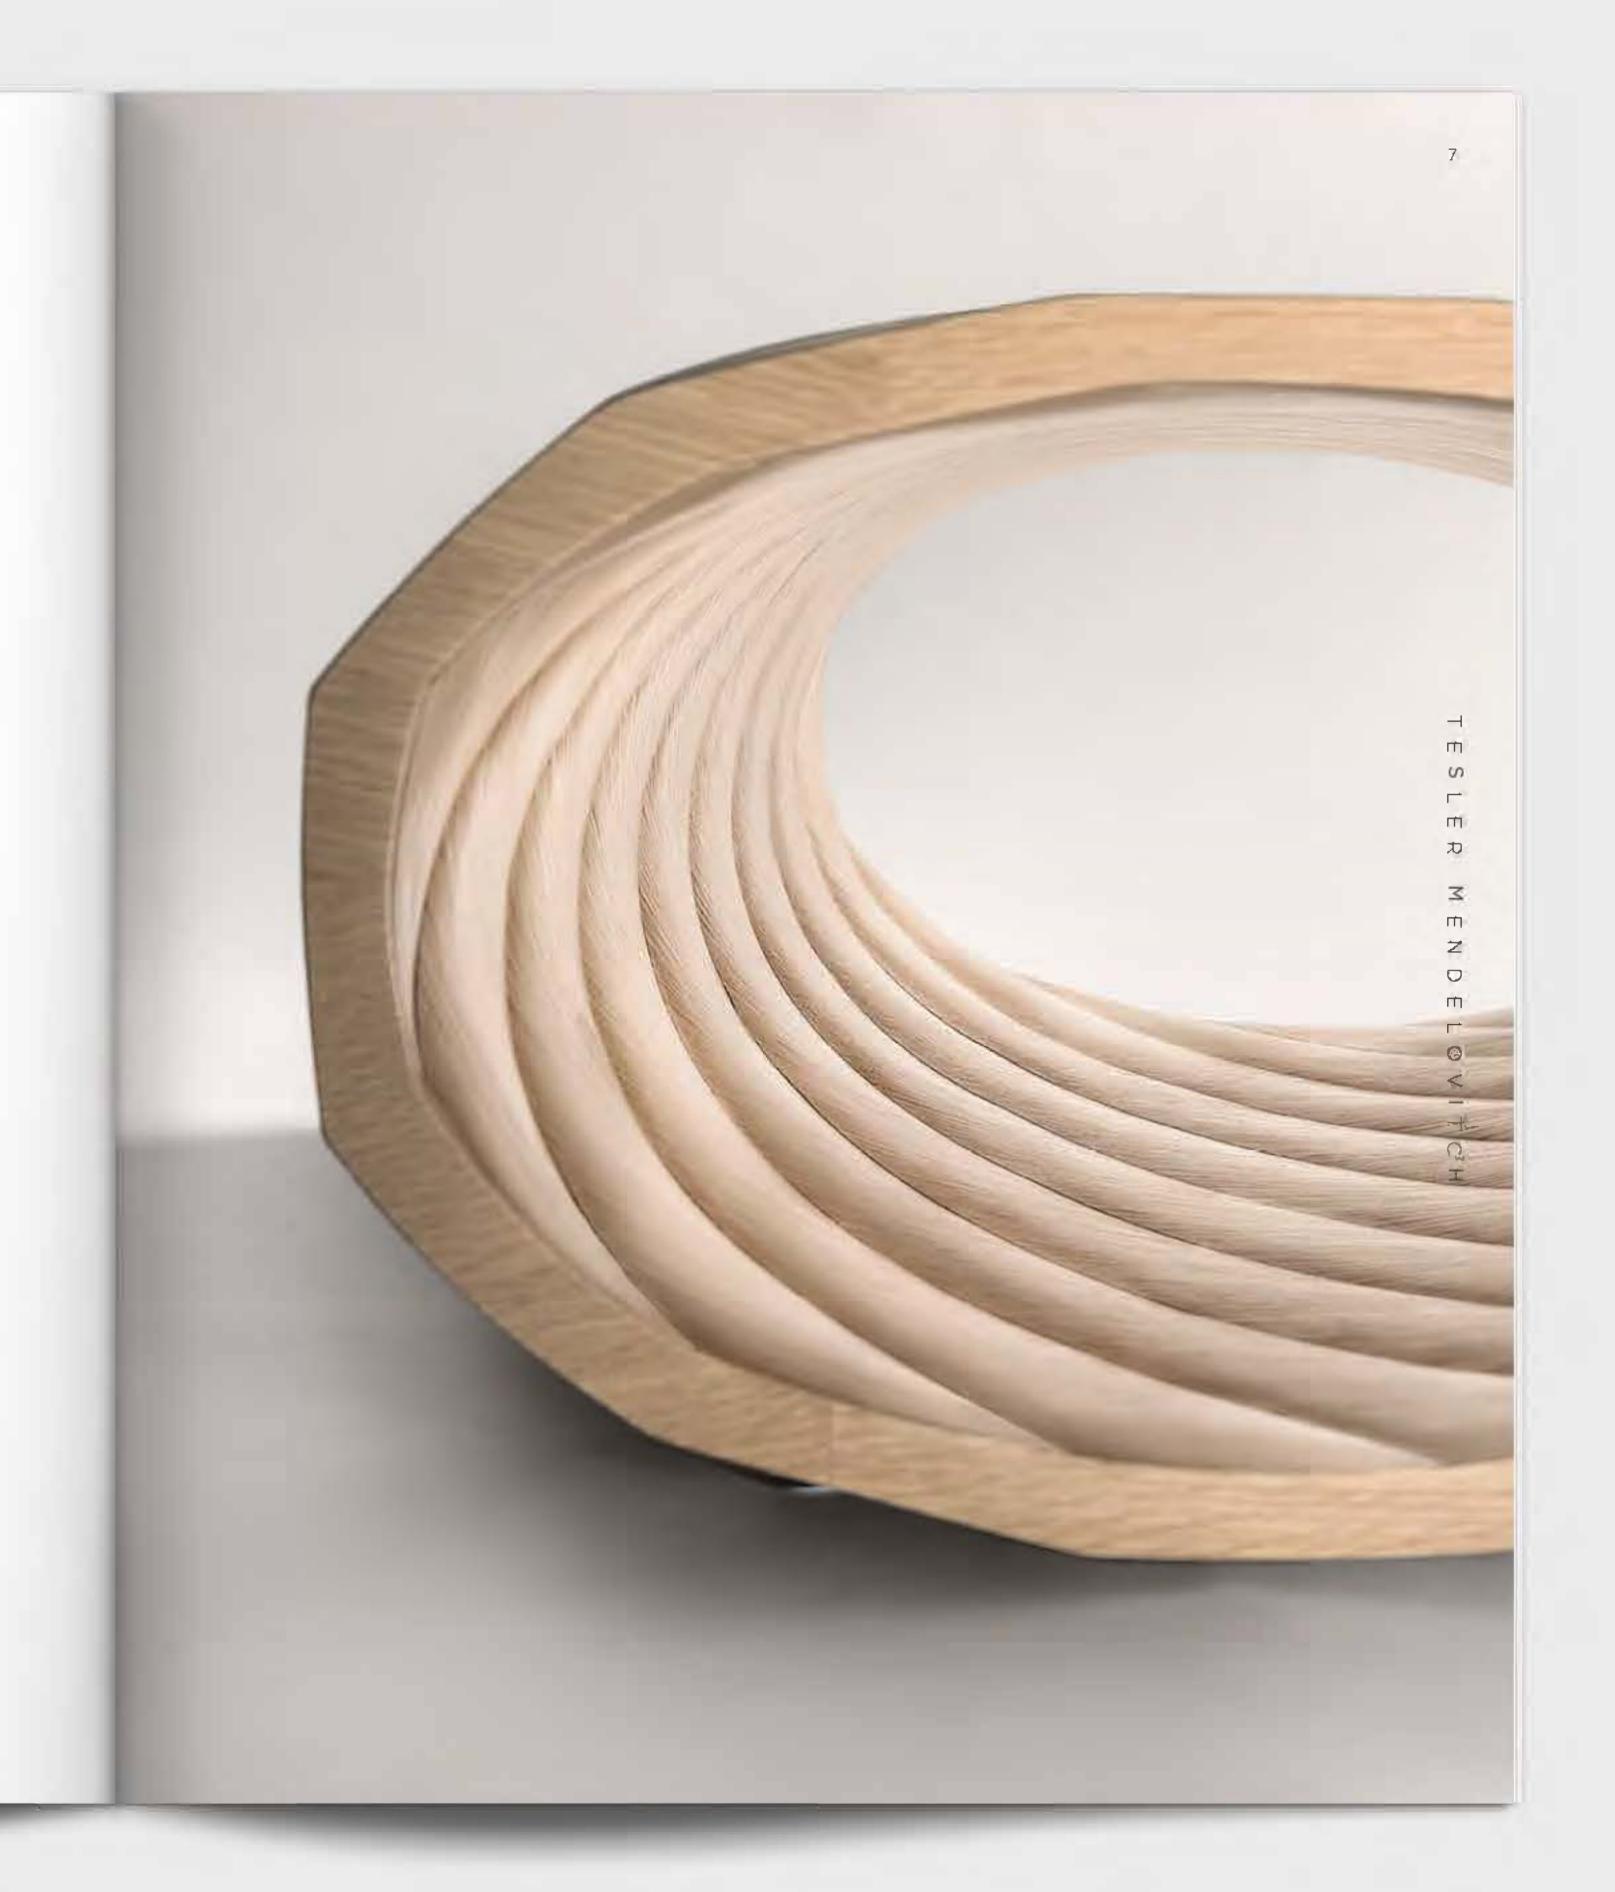

## TWISTED CHAISE

A PLAY ON THE TWISTED TECHNIQUE — THIS RIBBED.

ELLIPTIC FRAME EXPERIMENTS WITH OPEN SEATING

STRUCTURES AND FUNCTIONALITY.

THE ANATOMY OF THIS PIECE CAN BEAR A HEAVY WEIGHT OF UP TO 100 KG | 220 LBS.