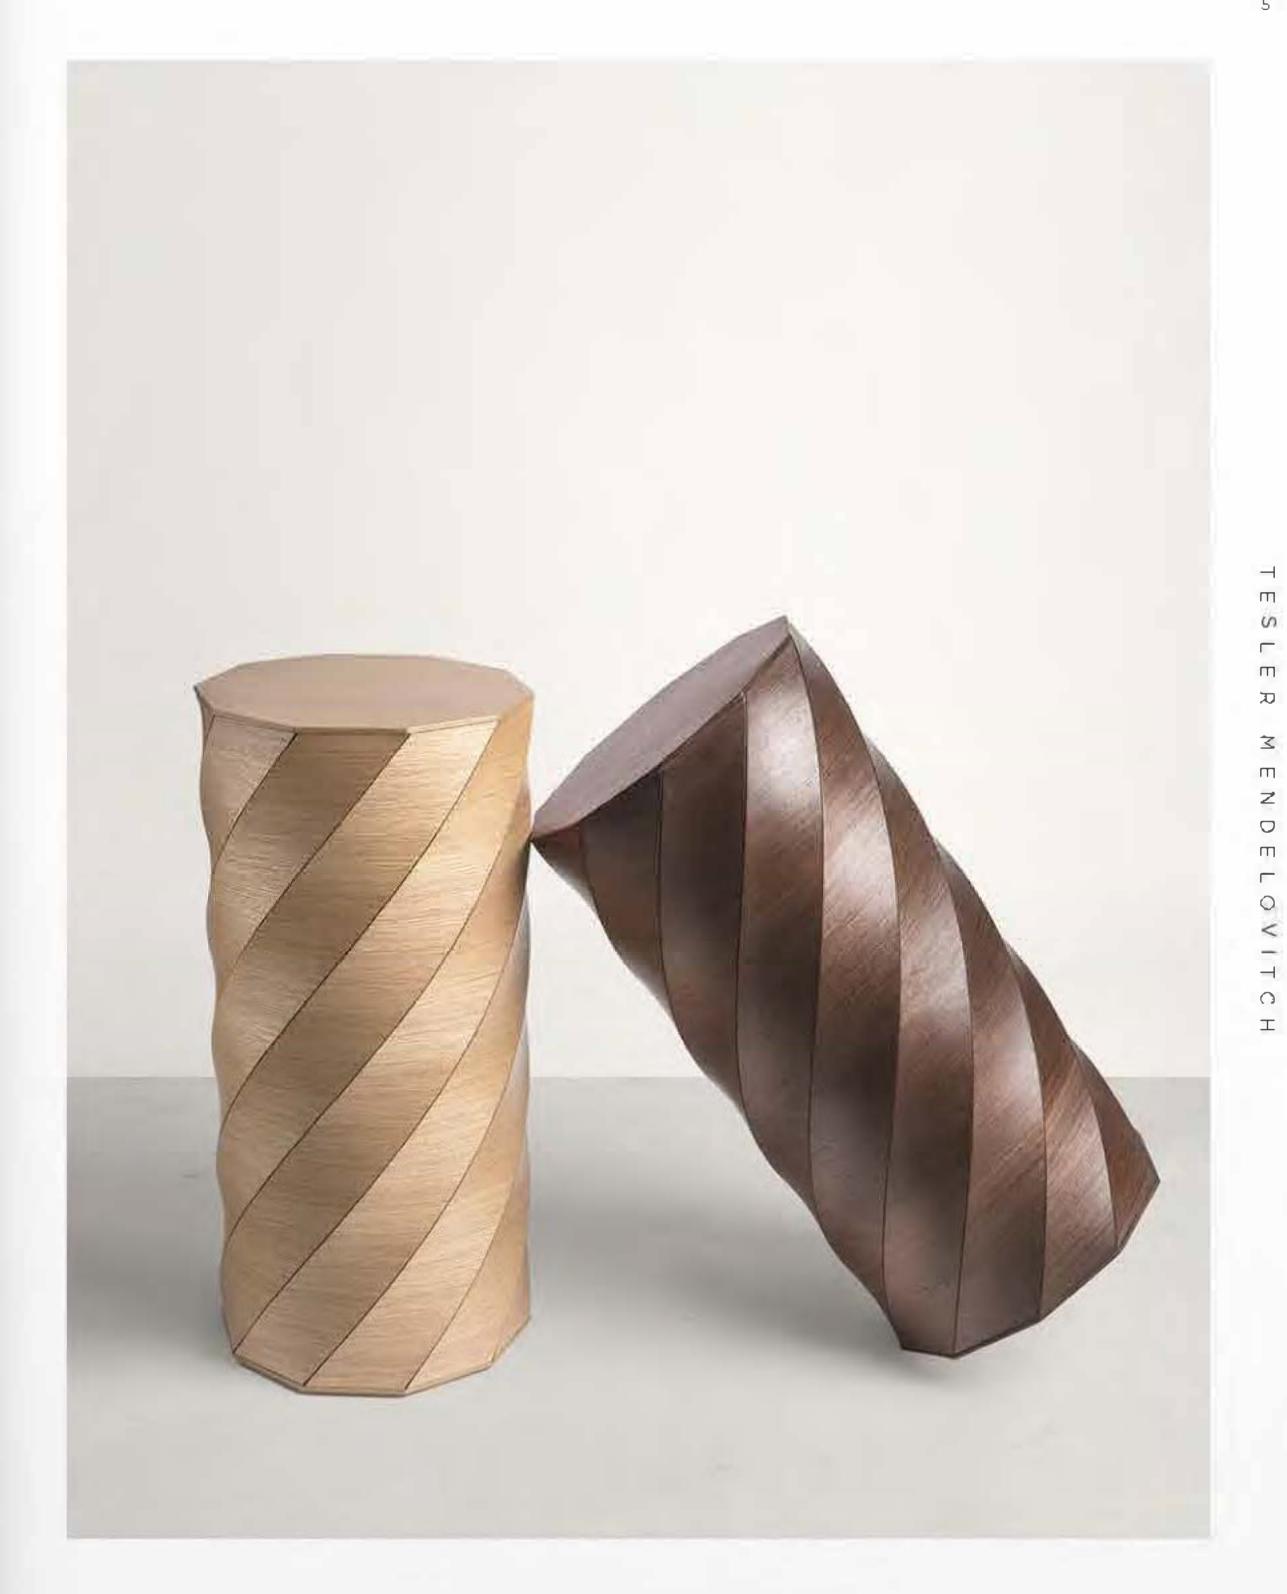

## TWISTED CHAISE

A PLAY ON THE TWISTED TECHNIQUE — THIS RIBBED.

ELLIPTIC FRAME EXPERIMENTS WITH OPEN SEATING

STRUCTURES AND FUNCTIONALITY.

THE ANATOMY OF THIS PIECE CAN BEAR A HEAVY WEIGHT OF UP TO 100 KG | 220 LBS.