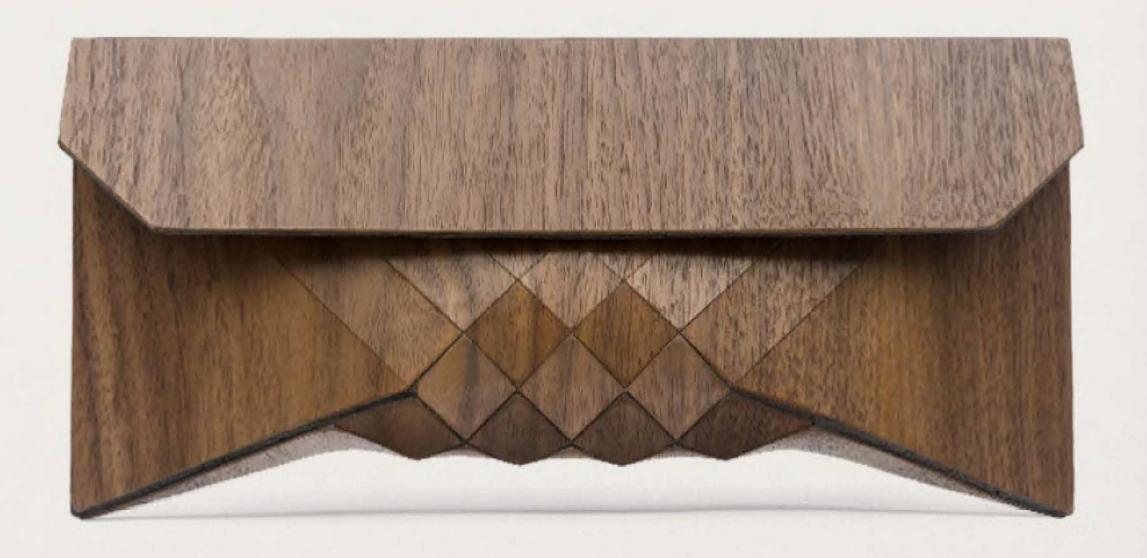

#### WOOD CLUTCHES

EACH PIECE IS INDIVIDUALLY AND METICULOUSLY HAND CRAFTED TO LAST A LIFETIME.

CONSTRUCTED FROM 100% WOOD, 100% HIDE.

THE SIGNATURE GEOMETRIC DESIGN PROVIDES AN AESTHETIC SYMMETRY WHILE ALSO ENSURING STRENGTH AND FLEXIBILITY.

DUE TO THE NATURAL GRAIN AND TONE CHANGES IN WOOD, EACH CLUTCH WILL DIFFER SLIGHTLY AND NO TWO WILL EVER BE IDENTICAL.

#### CLUTCH

INCORPORATING A MALLEABLE GEOMETRIC SHAPE
THAT PROVIDES ENOUGH FLEXIBILITY TO HOLD
ESSENTIAL ITEMS, THESE CLUTCHES ARE MADE
FROM THE MOST LUXURIOUS WOOD SPECIES IN
THE WORLD.

#### AMERICANO

AMERICAN WALNUT GROWS IN NORTH AMERICA WITH HEARTWOOD OF LIGHT TO DARK CHOCOLATE BROWN WITH A PURPLISH CAST AND DARKER STREAKS. NATURALLY SHOCK ABSORBENT, THIS WALNUT SPECIES GROWS MORE LUSTROUS WITH AGE.