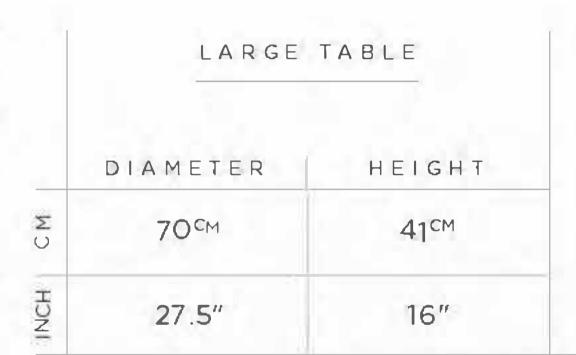

PREMIUM WOOD IS PRICED DIFFERENTLY.

CONTACT US FOR DETAILS

PRICING OPTIONS FOR DESIGNER AND BULK PURCHASING

| SMALL            | TABLE              |
|------------------|--------------------|
| DIAMETER         | HEIGHT             |
| 50 <sup>€M</sup> | 40.5 <sup>CM</sup> |
| 19.6"            | 15.9"              |