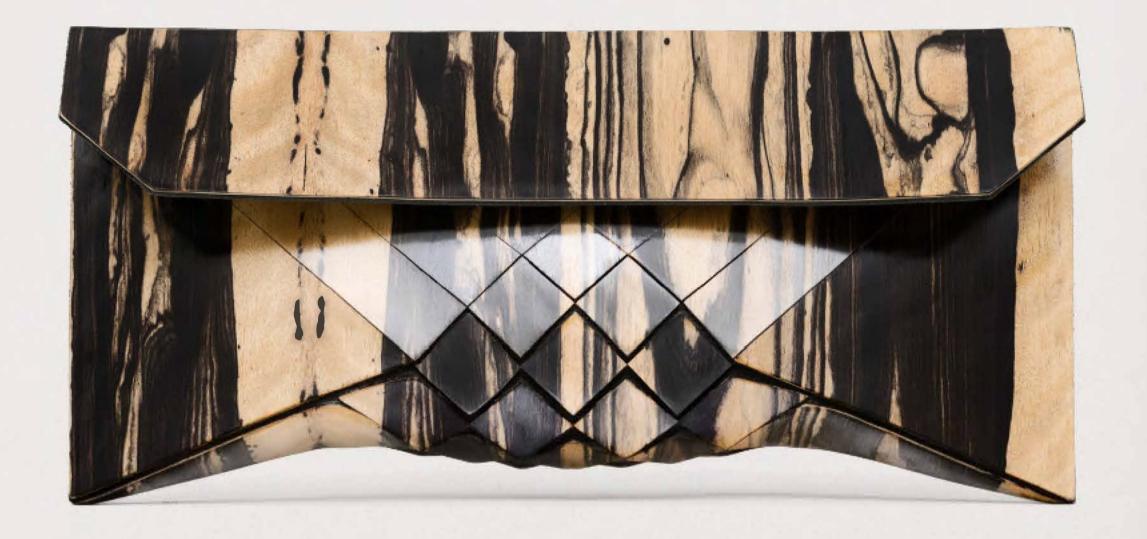

#### PALE MOON

THIS EXTREMELY RARE EBONY SPECIES ORIGINATES FROM SOUTH EAST ASIA AND HAS BOLD, INKY BLACK PATTERNS FLOWING THROUGH A PALE YELLOW GRAIN. IT IS AN INCREDIBLY RARE, DISTINCTIVE WOOD WITH AN ABSOLUTELY STUNNING CONTRAST.

#### MACASSAR

MACASSAR EBONY IS ALSO AN EXTREMELY RARE AND VALUABLE WOOD WHICH COMES FROM A SMALL TREE THAT CAN TAKE OVER ONE HUNDRED YEARS TO MATURE. FAMOUS FOR ITS LUXURIOUS GRAIN AND INTENSE COLOR - EBONY MACASSAR IS THE DARKEST WOOD ON EARTH.