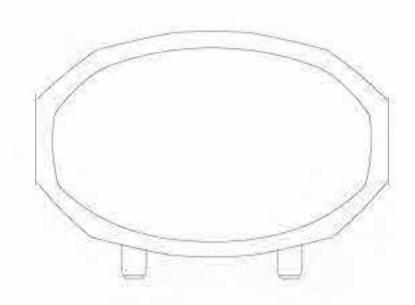

## TWISTED CHAISE

A PLAY ON THE TWISTED TECHNIQUE — THIS RIBBED.

ELLIPTIC FRAME EXPERIMENTS WITH OPEN SEATING

STRUCTURES AND FUNCTIONALITY.

THE ANATOMY OF THIS PIECE CAN BEAR A HEAVY WEIGHT OF UP TO 100 KG | 220 LBS.

|         | WIDTH            | 11/2 | HEIGHT | DEPTH            |
|---------|------------------|------|--------|------------------|
| 2       | 88 <sup>CM</sup> |      | 29.5cm | 45 <sup>CM</sup> |
|         | 34.6"            |      | 11.6″  | 17.7"            |
|         |                  |      |        |                  |
| 2       |                  |      |        |                  |
| 0 0 0 M |                  |      |        |                  |