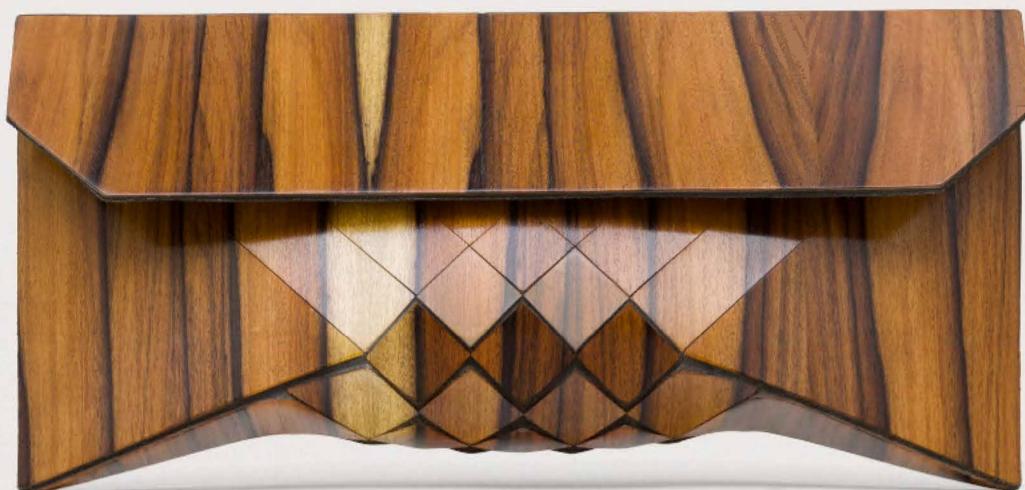

#### WOOD CLUTCHES

EACH PIECE IS INDIVIDUALLY AND METICULOUSLY HAND CRAFTED TO LAST A LIFETIME.

CONSTRUCTED FROM 100% WOOD, 100% HIDE.

THE SIGNATURE GEOMETRIC DESIGN PROVIDES AN AESTHETIC SYMMETRY WHILE ALSO ENSURING STRENGTH AND FLEXIBILITY.

DUE TO THE NATURAL GRAIN AND TONE CHANGES IN WOOD, EACH CLUTCH WILL DIFFER SLIGHTLY AND NO TWO WILL EVER BE IDENTICAL.

#### CLUTCH

INCORPORATING A MALLEABLE GEOMETRIC SHAPE
THAT PROVIDES ENOUGH FLEXIBILITY TO HOLD
ESSENTIAL ITEMS, THESE CLUTCHES ARE MADE
FROM THE MOST LUXURIOUS WOOD SPECIES IN
THE WORLD.

#### TIGER ROSE

THIS VARIATION OF THE ROSEWOOD CLUTCH HAS A VERTICAL, CREME COLORED GRAIN FOR A HIGH CONTRAST OF COLOR.