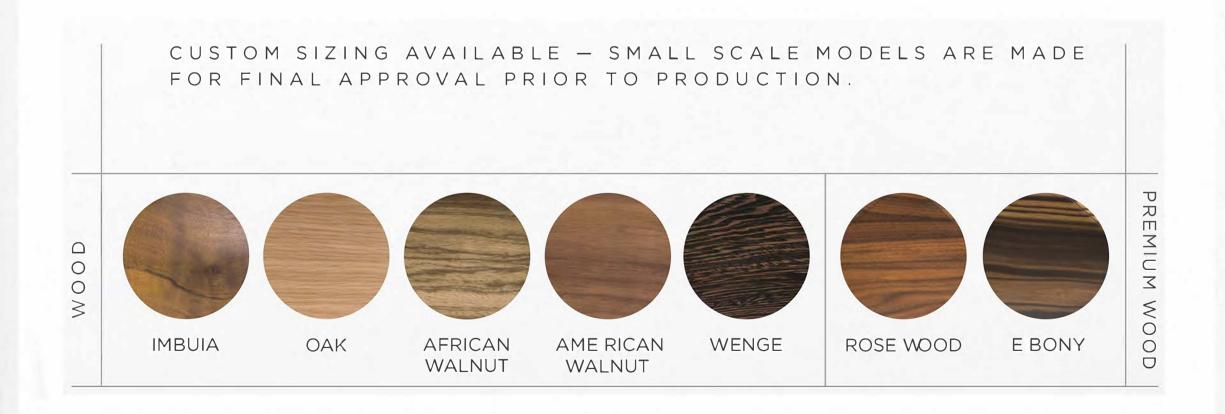

#### REFLECTIVE SOUND COLUMNS

SOUND WAVES BOUNCE BACK AND REVERBERATE, ENHANCING PITCHES, TONES AND DIGITAL SOUND PROJECTIONS.

PERFECT FOR OFFICE PRESENTATIONS AS WELL AS HOME CINEMAS AND STUDIOS.

CUSTOM SIZING AVAILABLE — SMALL SCALE MODELS ARE MADE FOR FINAL APPROVAL PRIOR TO PRODUCTION.