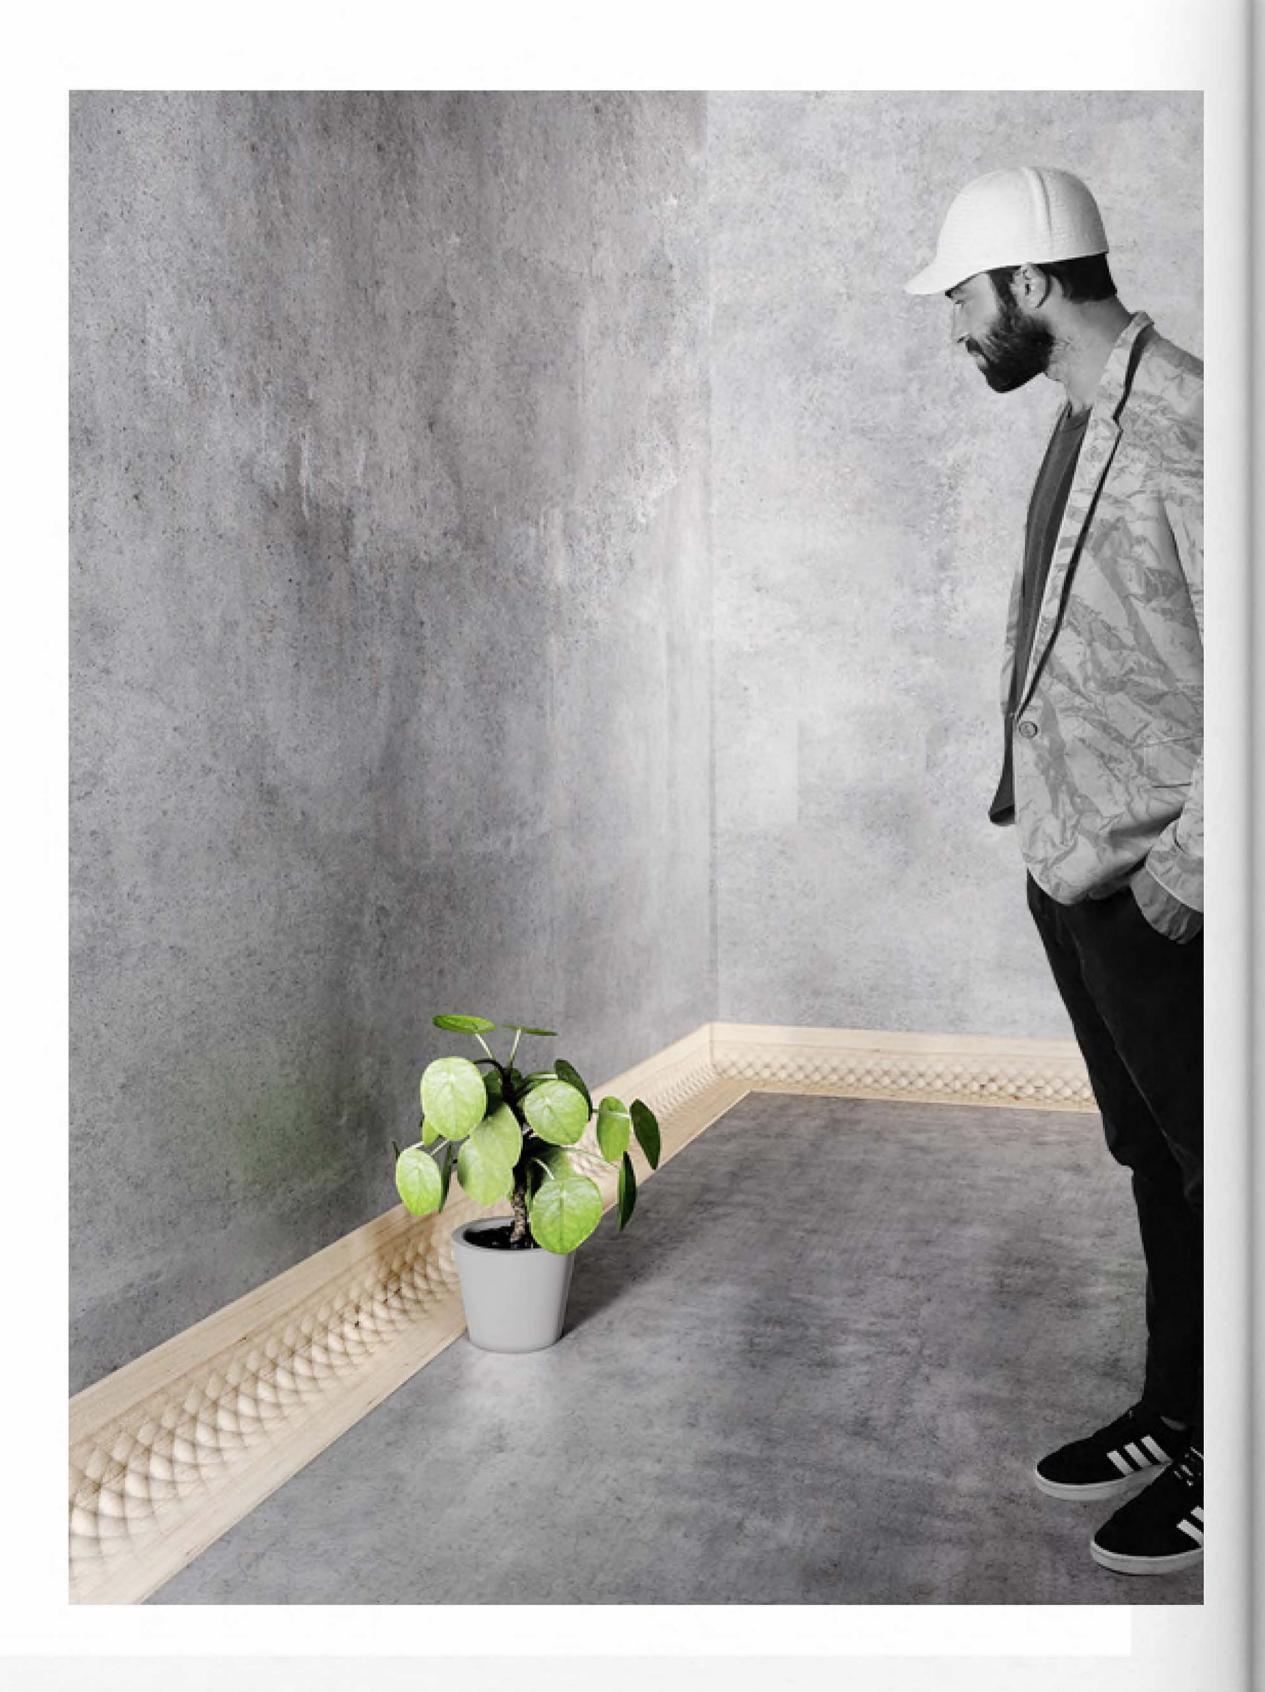

#### DECORATIVE WOOD TRIM PANEL

INVERTED FLOOR/CEILING PROFILE

DRAMATIC LIGHT AND SHADOW EFFECT CLASSIC, MATHEMATICAL DESIGN ACCOMMODATES DIVERSE INTERIOR PROJECTS LIGHT IN WEIGHT, YET EXTREMELY STURDY.