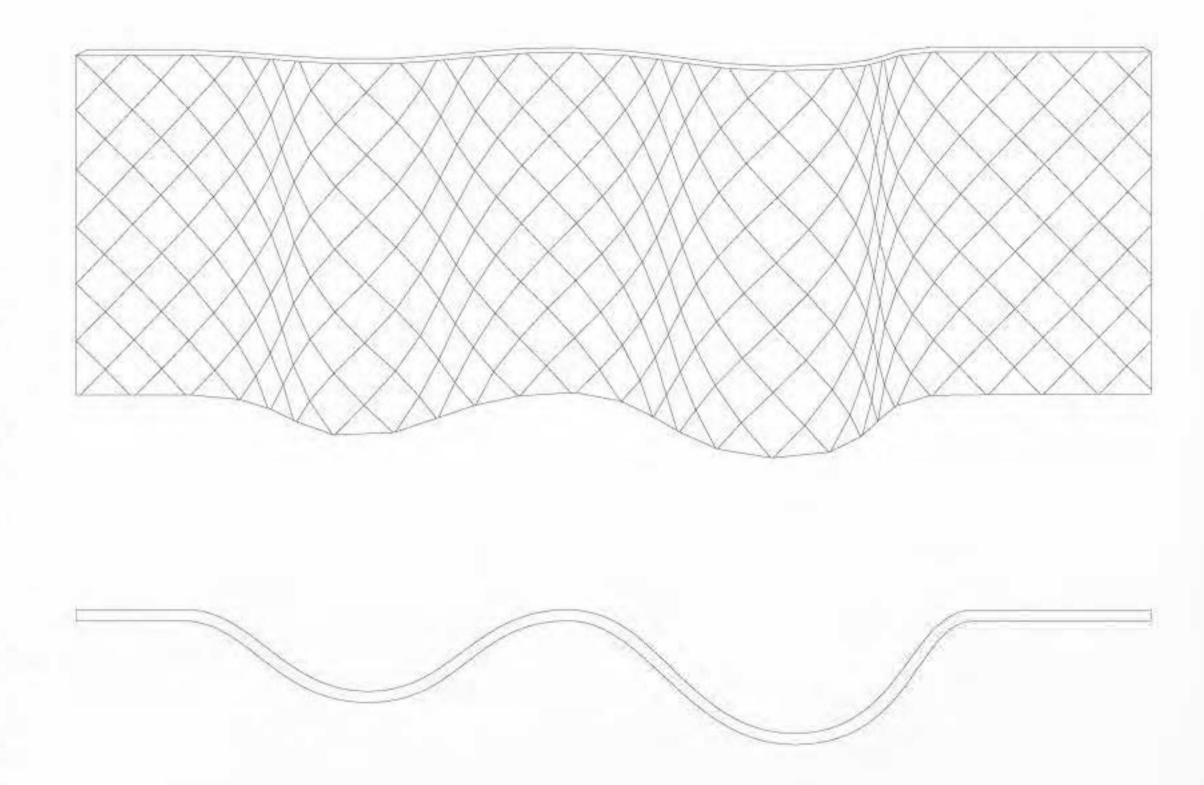

## FACETED WALL SCULPTURE

THIS IMMENSE, SUSPENDED SCULPTURE PROVIDES A FLUID, ORGANIC DESIGN FOR LARGE INTERIOR SPACES. EACH PIECE IS SEAMLESS, LIGHT AND SUSTAINABLE.

THESE SCULPTURES CAN BE PROPORTIONED TO ANY SIZE — SMALL SCALE MODELS ARE MADE FOR FINAL APPROVAL PRIOR TO PRODUCTION.

#### THE PRESENTED SCULPTURE IS IN THE FOLLOWING MEASUREMENTS:

| WIDTH             | HEIGHT            | DEPTH |     |
|-------------------|-------------------|-------|-----|
| 194 <sup>CM</sup> | 60 <sup>c</sup> M | 39cM  | 0 3 |
| 76.4"             | 23.6"             | 15.3" | NCH |