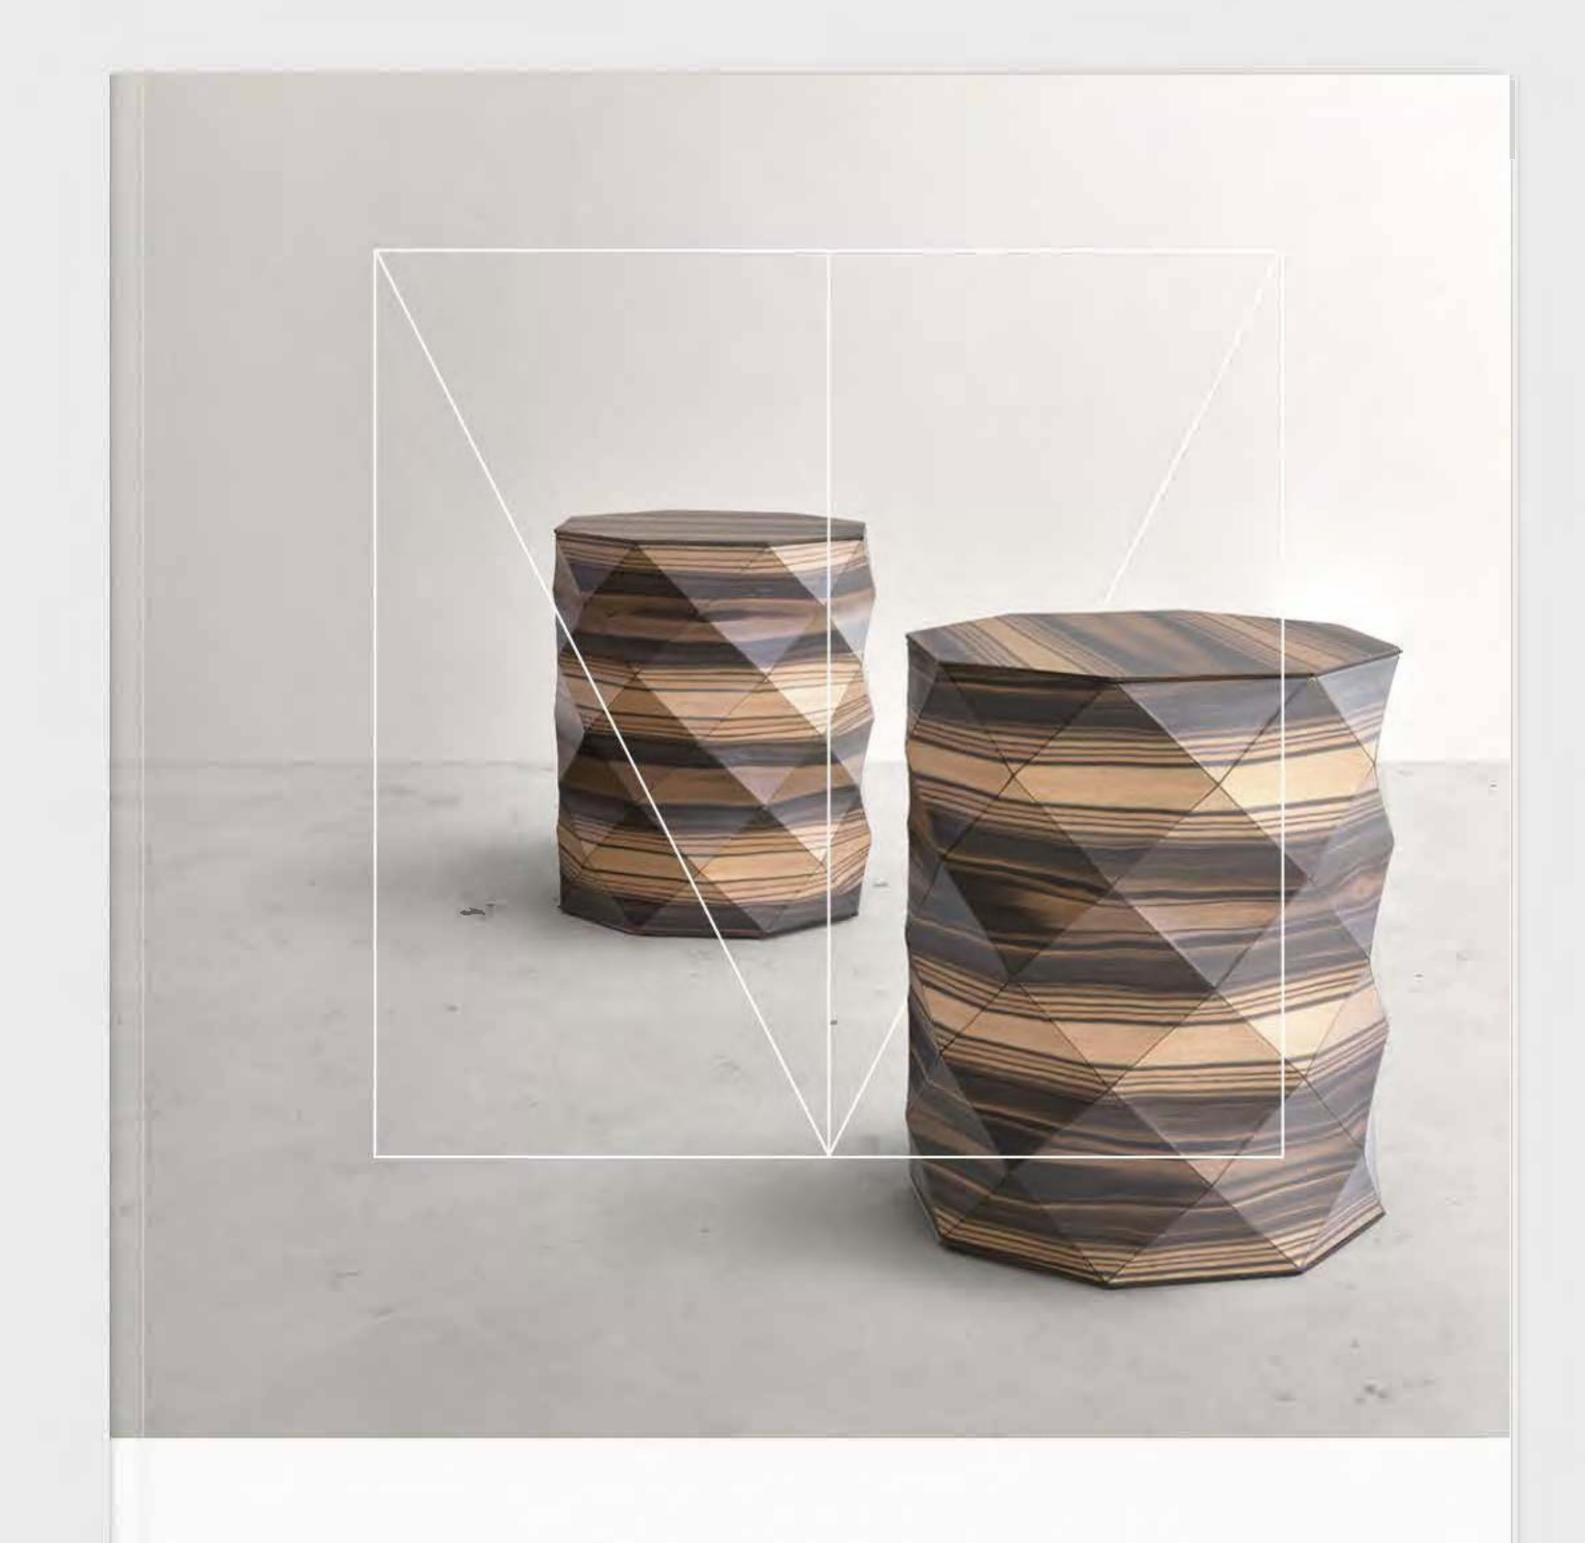

H

| HIGH -           | TABLE            |
|------------------|------------------|
| DIAMETER         | HEIGHT           |
| 40 <sup>CM</sup> | 56 <sup>CM</sup> |
| 15.7"            | 22"              |

PREMIUM WOOD IS PRICED DIFFERENTLY.

CONTACT US FOR DETAILS

PRICING OPTIONS FOR DESIGNER AND BULK PURCHASING

| SMALL            | TABLE              |
|------------------|--------------------|
| DIAMETER         | HEIGHT             |
| 50 <sup>€M</sup> | 40.5 <sup>CM</sup> |
| 19.6"            | 15.9"              |

|   | HEIGHT | DIAMETER         |
|---|--------|------------------|
| 3 | 42.5cm | 35 <sup>CM</sup> |
| Z | 16.7"  | 13.7"            |

PRICING OPTIONS FOR DESIGNER AND BULK PURCHASING

PREMIUM WOOD IS PRICED DIFFERENTLY.
CONTACT US FOR DETAILS