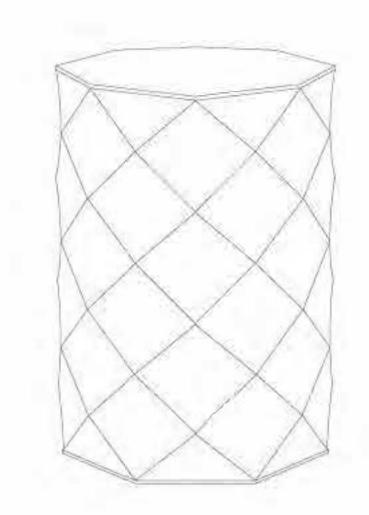

#### WOOD CLUTCHES

EACH PIECE IS INDIVIDUALLY AND METICULOUSLY HAND CRAFTED TO LAST A LIFETIME.

CONSTRUCTED FROM 100% WOOD, 100% HIDE.

THE SIGNATURE GEOMETRIC DESIGN PROVIDES AN AESTHETIC SYMMETRY WHILE ALSO ENSURING STRENGTH AND FLEXIBILITY.

#### CLUTCH

INCORPORATING A MALLEABLE GEOMETRIC SHAPE
THAT PROVIDES ENOUGH FLEXIBILITY TO HOLD
ESSENTIAL ITEMS, THESE CLUTCHES ARE MADE
FROM THE MOST LUXURIOUS WOOD SPECIES IN
THE WORLD.