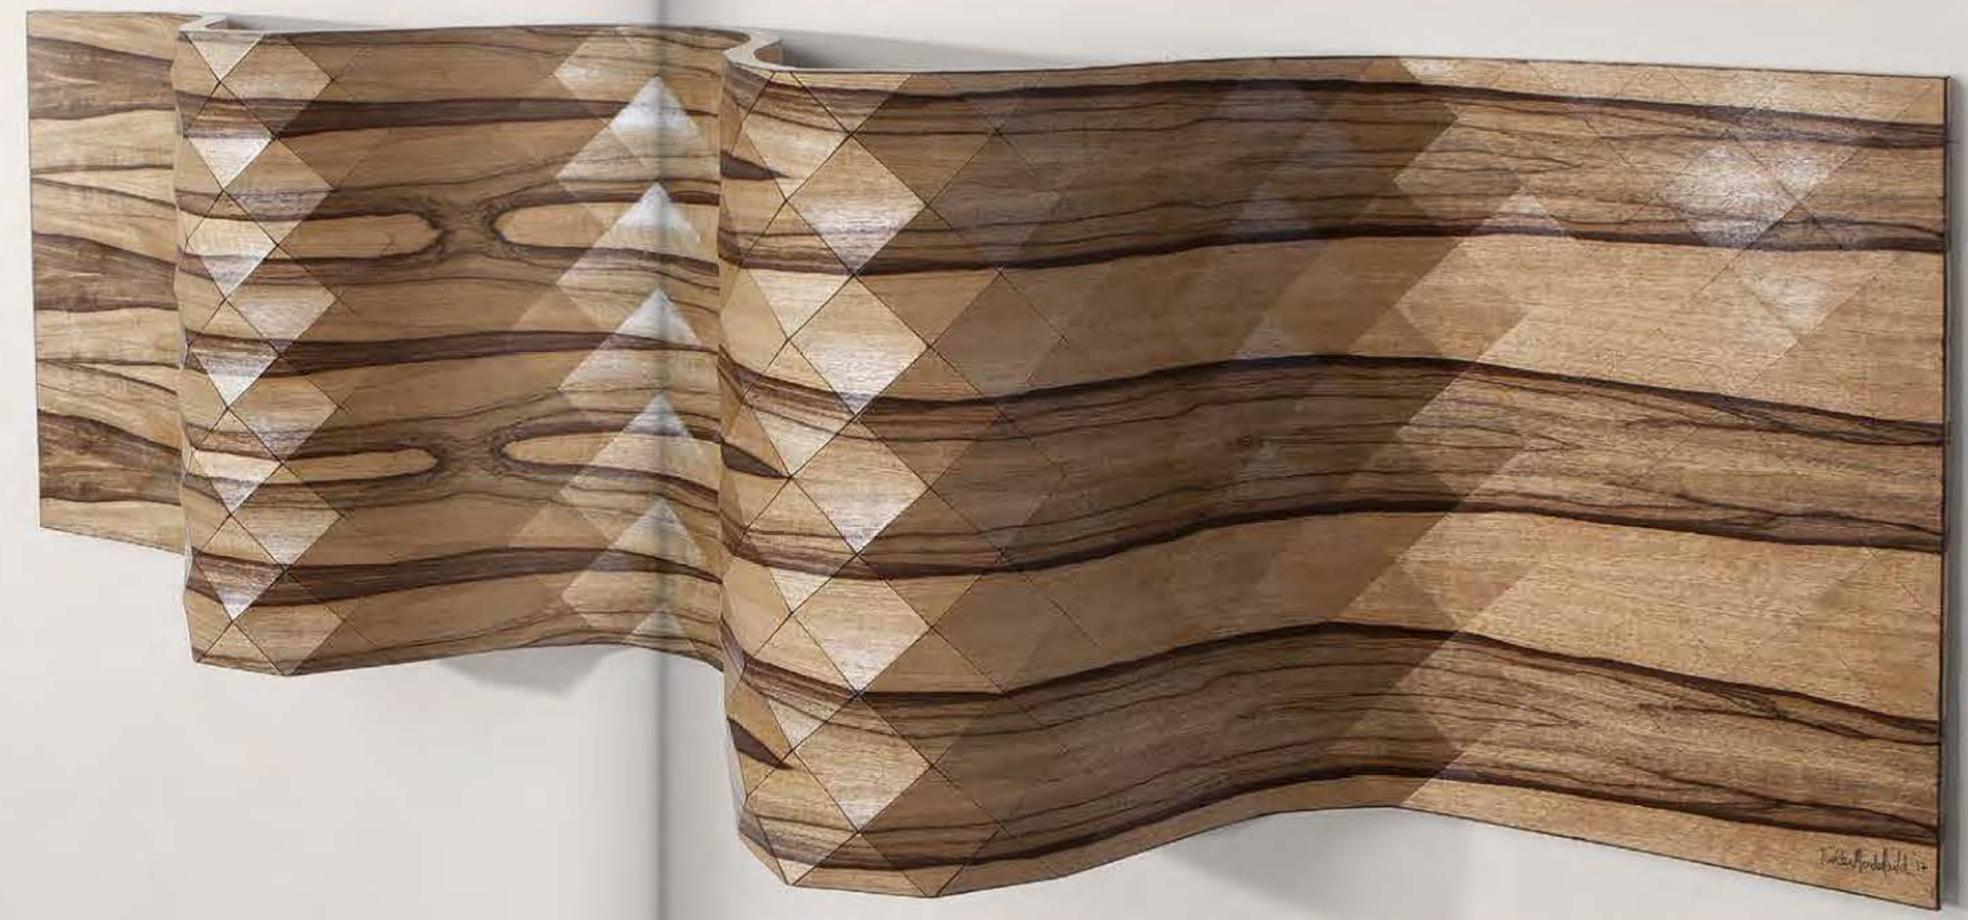

## FACETED WALL SCULPTURE

THIS IMMENSE, SUSPENDED SCULPTURE PROVIDES A FLUID, ORGANIC DESIGN FOR LARGE INTERIOR SPACES. EACH PIECE IS SEAMLESS, LIGHT AND SUSTAINABLE.

THESE SCULPTURES CAN BE PROPORTIONED TO ANY SIZE — SMALL SCALE MODELS ARE MADE FOR FINAL APPROVAL PRIOR TO PRODUCTION.

ALL WOOD IS OF THE HIGHEST QUALITY AND HAND-SELECTED, ENSURING A BEAUTIFUL GRAIN COMPOSITION FOR EACH ITEM.

#### THE PRESENTED SCULPTURE IS IN THE FOLLOWING MEASUREMENTS:

| WIDTH             | HEIGHT            | DEPTH |     |
|-------------------|-------------------|-------|-----|
| 194 <sup>CM</sup> | 60 <sup>c</sup> M | 39cM  | 0 3 |
| 76.4"             | 23.6"             | 15.3" | NCH |