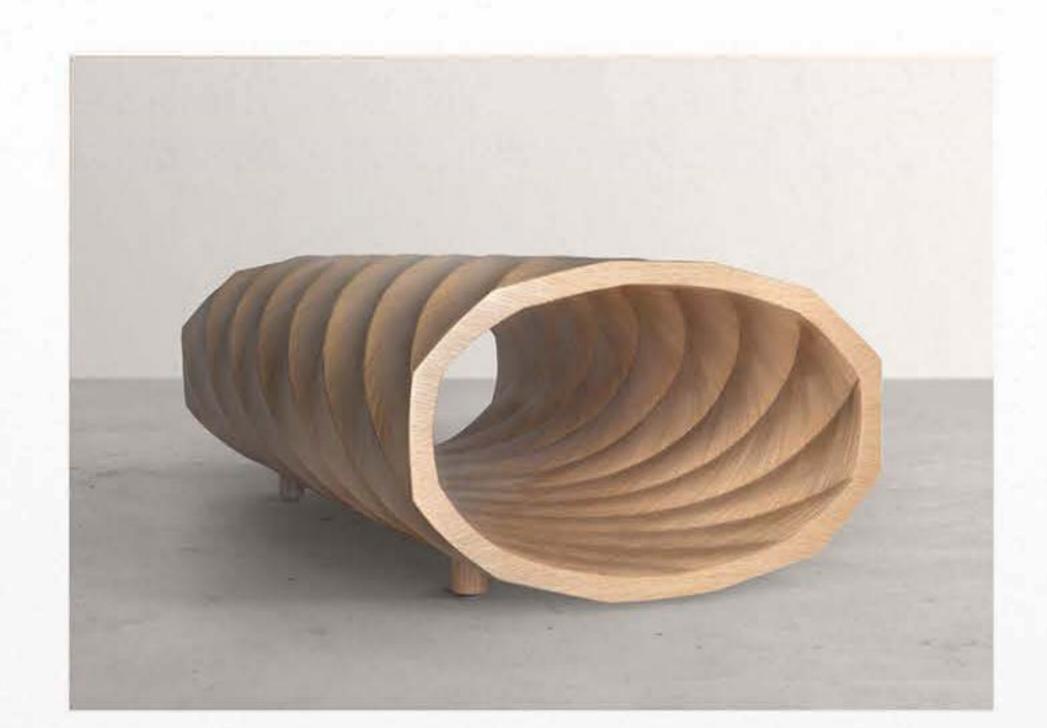

## TWISTED CHAISE

A PLAY ON THE TWISTED TECHNIQUE — THIS RIBBED.

ELLIPTIC FRAME EXPERIMENTS WITH OPEN SEATING

STRUCTURES AND FUNCTIONALITY.

THE ANATOMY OF THIS PIECE CAN BEAR A HEAVY WEIGHT OF UP TO 100 KG | 220 LBS.