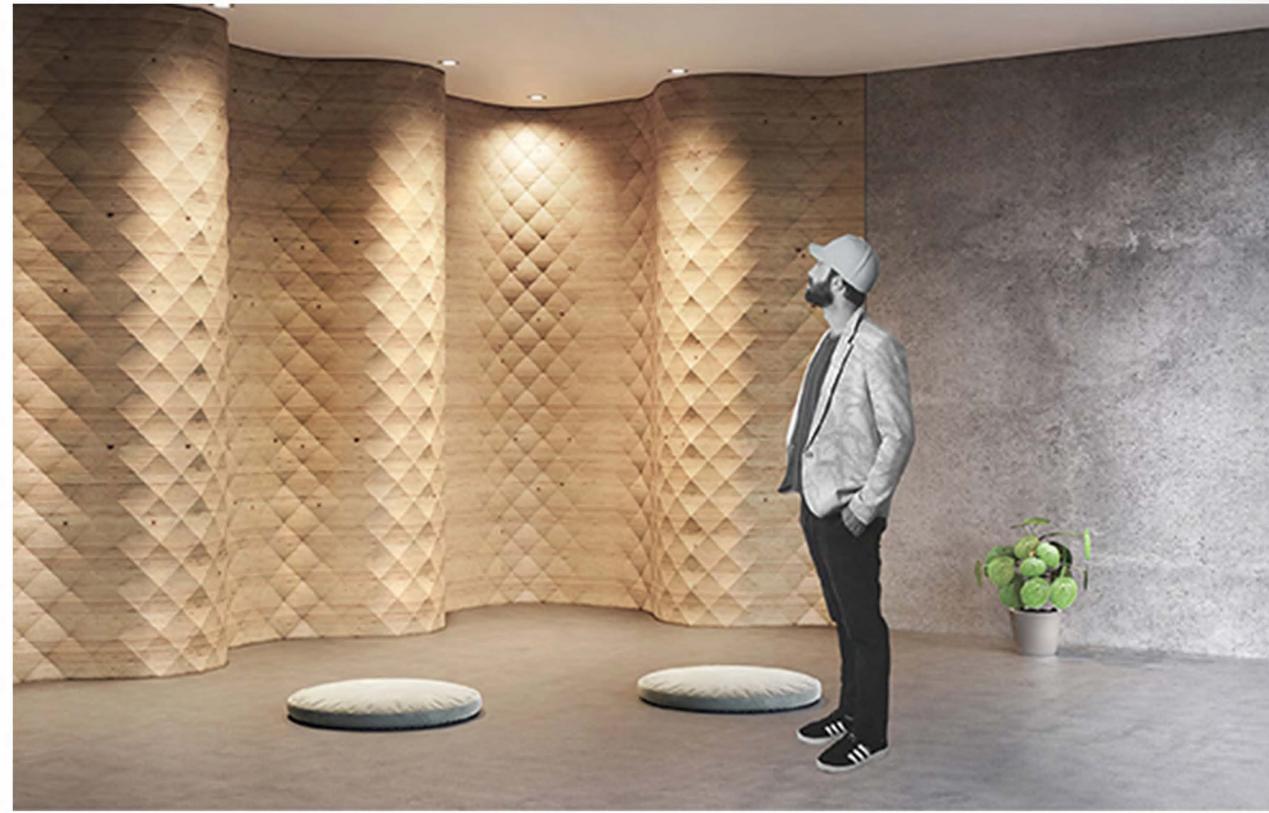

### CORNER PANEL

FOR SOFTENING SHARP CORNERS

THE INVERTED GEOMETRIC GRID CREATES A 'PUFFY' CAPITONNAGE EFFECT.

PANELS ARE STRUCTURALLY REINFORCED AND CAN BEAR WEIGHT OF 100 KG PER M<sup>2</sup>