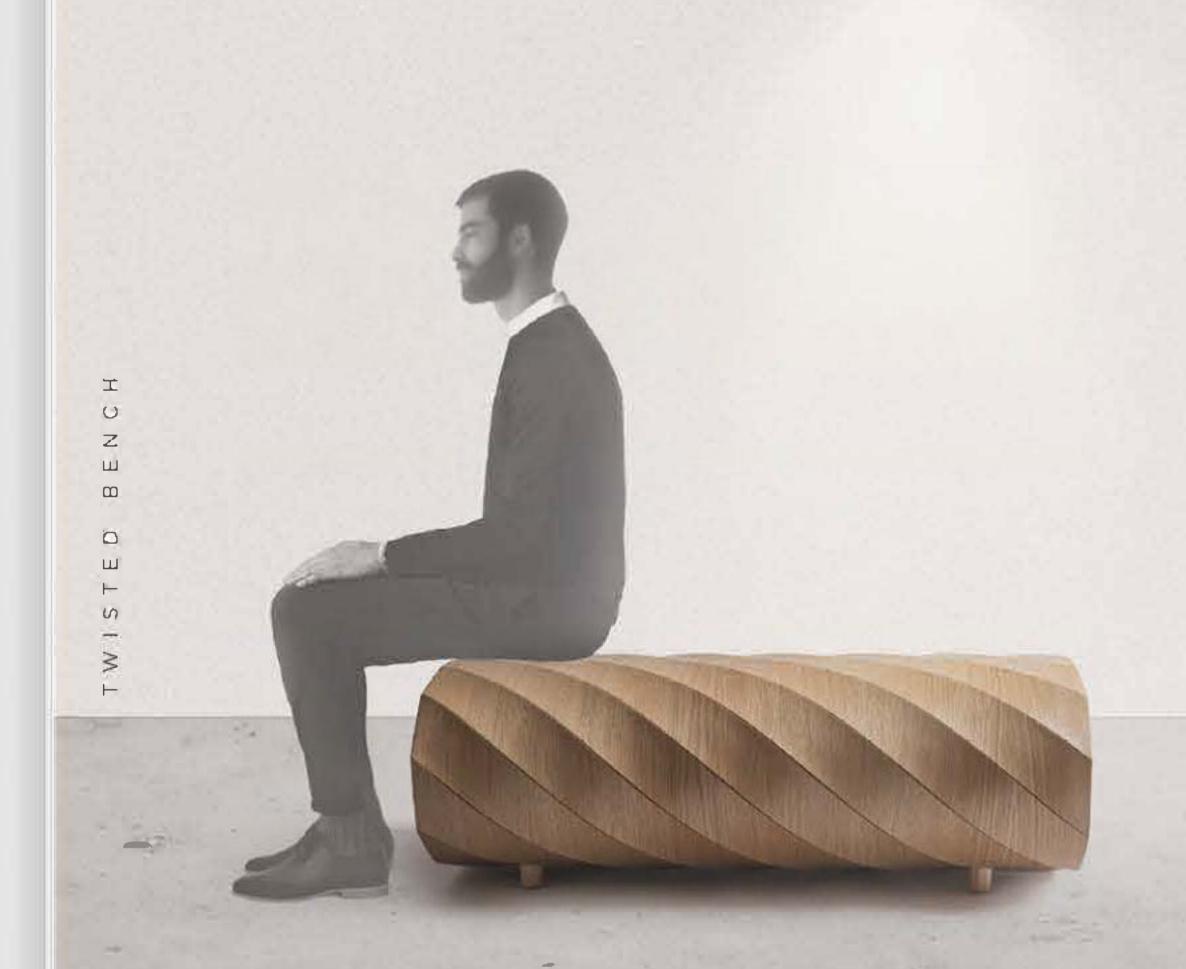

## TWISTED CHAISE

A PLAY ON THE TWISTED TECHNIQUE — THIS RIBBED.

ELLIPTIC FRAME EXPERIMENTS WITH OPEN SEATING

STRUCTURES AND FUNCTIONALITY.

THE ANATOMY OF THIS PIECE CAN BEAR A HEAVY WEIGHT OF UP TO 100 KG | 220 LBS.