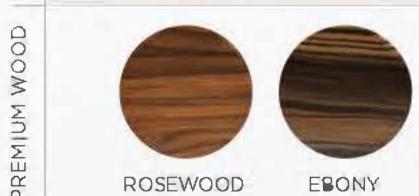

#### PALE MOON

THIS EXTREMELY RARE EBONY SPECIES ORIGINATES FROM SOUTH EAST ASIA AND HAS BOLD, INKY BLACK PATTERNS FLOWING THROUGH A PALE YELLOW GRAIN. IT IS AN INCREDIBLY RARE, DISTINCTIVE WOOD WITH AN ABSOLUTELY STUNNING CONTRAST.

#### MACASSAR

MACASSAR EBONY IS ALSO AN EXTREMELY RARE AND VALUABLE WOOD WHICH COMES FROM A SMALL TREE THAT CAN TAKE OVER ONE HUNDRED YEARS TO MATURE. FAMOUS FOR ITS LUXURIOUS GRAIN AND INTENSE COLOR - EBONY MACASSAR IS THE DARKEST WOOD ON EARTH.

#### ROSE

ROSEWOOD IS A RARE, RICHLY HUED WOOD WITH DEEP RED AND BROWN TONES WHICH INSPIRED THE NAME. USED PARTICULARLY FOR MAKING FURNITURE AND MUSICAL INSTRUMENTS, THE FRAGRANT OIL FOUND NATURALLY IN THE WOOD IS FAMOUS FOR ITS HEALING PROPERTIES.

PREMIUM WOOD

PREMIUM WOOD

ROSEWOOD

EBONY

Ш

V

Ш

C