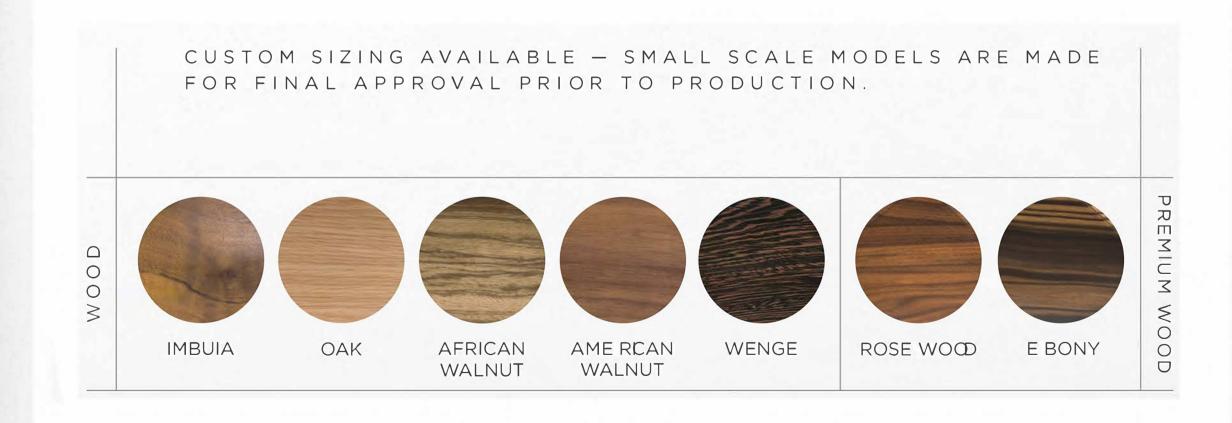

## FACETED WALL SCULPTURE

THIS IMMENSE, SUSPENDED SCULPTURE PROVIDES A FLUID, ORGANIC DESIGN FOR LARGE INTERIOR SPACES. EACH PIECE IS SEAMLESS, LIGHT AND SUSTAINABLE.

THESE SCULPTURES CAN BE PROPORTIONED TO ANY SIZE — SMALL SCALE MODELS ARE MADE FOR FINAL APPROVAL PRIOR TO PRODUCTION.