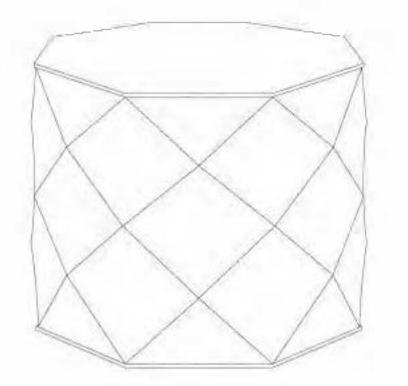

PREMIUM WOOD IS PRICED DIFFERENTLY.

CONTACT US FOR DETAILS

PRICING OPTIONS FOR DESIGNER AND BULK PURCHASING

| SMALL            | TABLE              |
|------------------|--------------------|
| DIAMETER         | HEIGHT             |
| 50 <sup>€M</sup> | 40.5 <sup>CM</sup> |
| 19.6"            | 15.9"              |