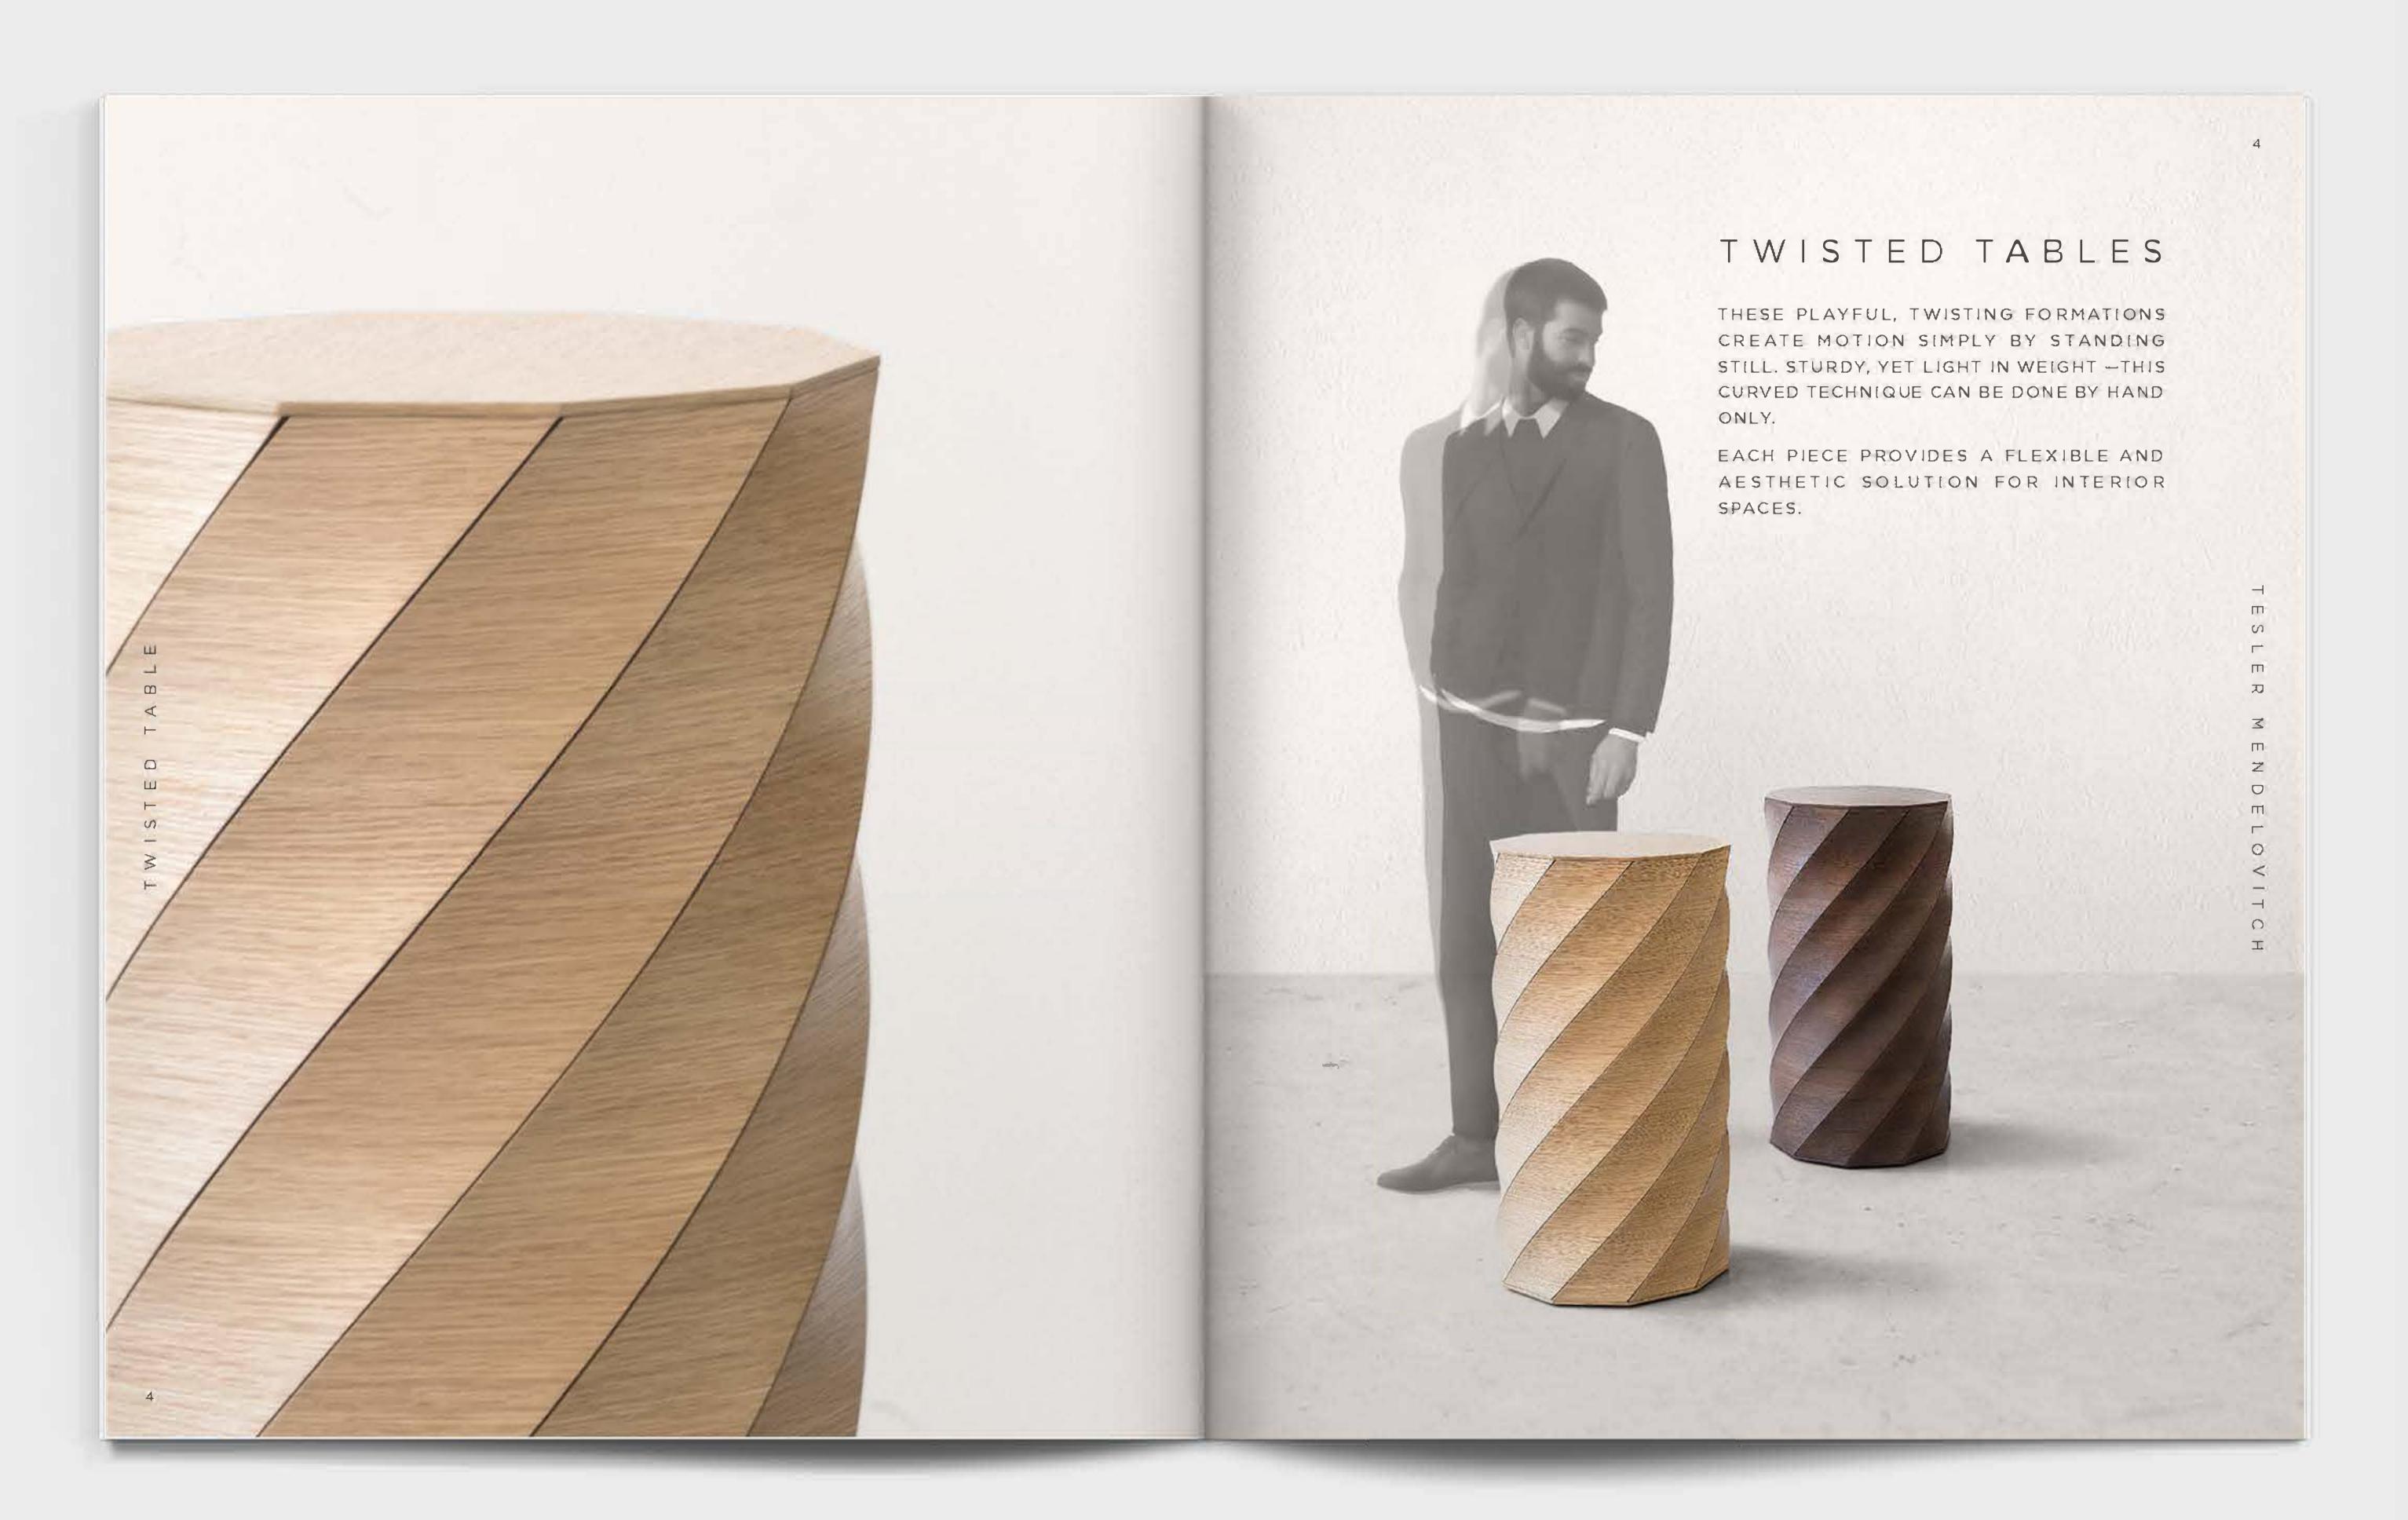

## TWISTED CHAISE

A PLAY ON THE TWISTED TECHNIQUE — THIS RIBBED.

ELLIPTIC FRAME EXPERIMENTS WITH OPEN SEATING

STRUCTURES AND FUNCTIONALITY.

THE ANATOMY OF THIS PIECE CAN BEAR A HEAVY WEIGHT OF UP TO 100 KG | 220 LBS.