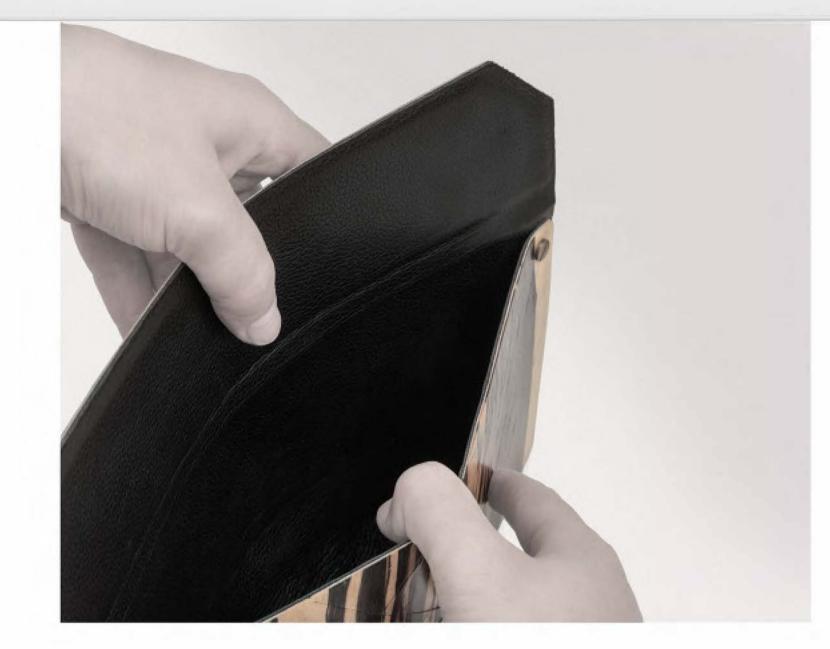

#### WOOD CLUTCHES

EACH PIECE IS INDIVIDUALLY AND METICULOUSLY HAND CRAFTED TO LAST A LIFETIME.

CONSTRUCTED FROM 100% WOOD, 100% HIDE.

THE SIGNATURE GEOMETRIC DESIGN PROVIDES AN AESTHETIC SYMMETRY WHILE ALSO ENSURING STRENGTH AND FLEXIBILITY.

#### SPACIOUS INTERIOR:

ITALIAN LEATHER OR VEGAN LINING (UPON REQUEST)

INVISIBLE NEODYMIUM CLASP

WOOD SPECIES  $\longrightarrow$ 

#### CLUTCH

INCORPORATING A MALLEABLE GEOMETRIC SHAPE
THAT PROVIDES ENOUGH FLEXIBILITY TO HOLD
ESSENTIAL ITEMS, THESE CLUTCHES ARE MADE
FROM THE MOST LUXURIOUS WOOD SPECIES IN
THE WORLD.