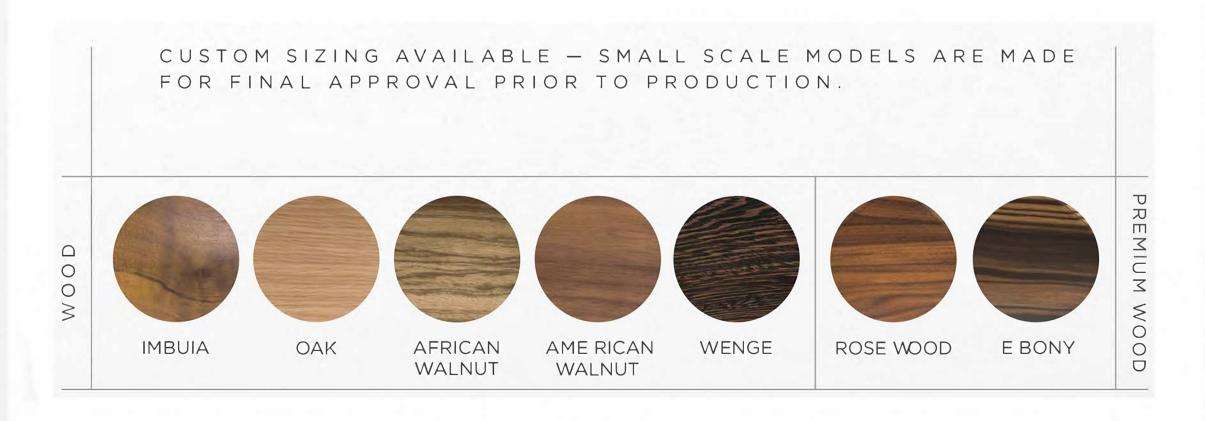

#### REFLECTIVE SOUND COLUMNS

SOUND WAVES BOUNCE BACK AND REVERBERATE, ENHANCING PITCHES, TONES AND DIGITAL SOUND PROJECTIONS.

PERFECT FOR OFFICE PRESENTATIONS AS WELL AS HOME CINEMAS AND STUDIOS.

CUSTOM SIZING AVAILABLE — SMALL SCALE MODELS ARE MADE FOR FINAL APPROVAL PRIOR TO PRODUCTION.