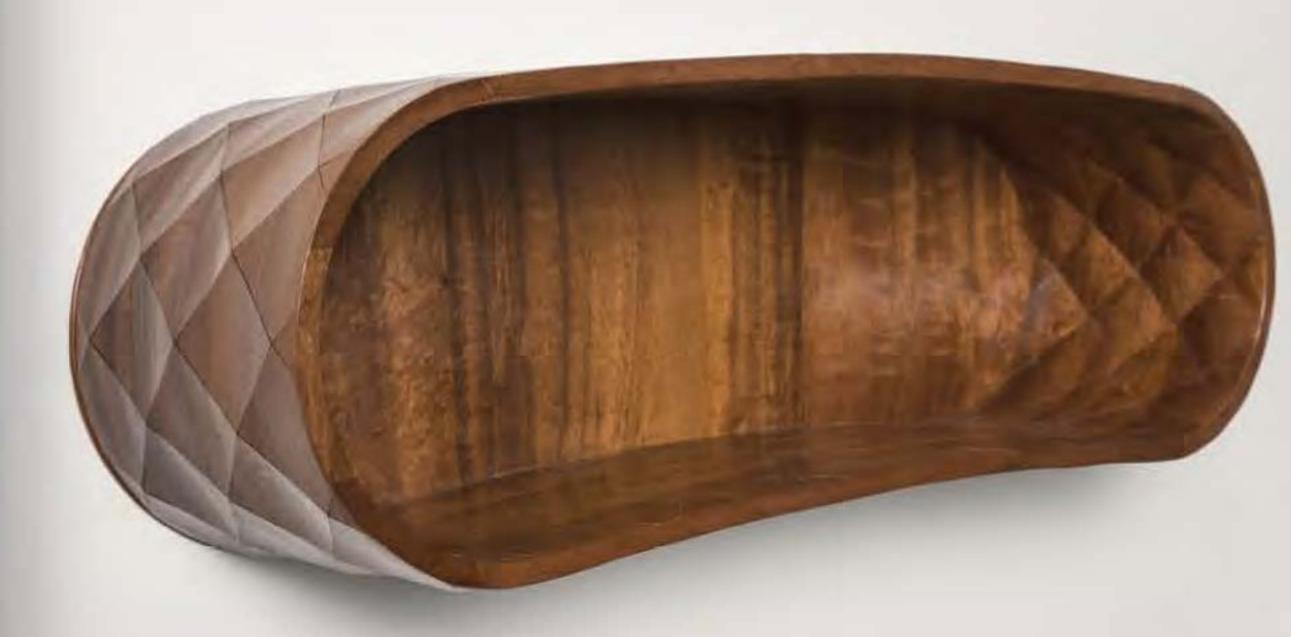

#### WOOD CLUTCHES

EACH PIECE IS INDIVIDUALLY AND METICULOUSLY HAND CRAFTED TO LAST A LIFETIME.

CONSTRUCTED FROM 100% WOOD, 100% HIDE.

THE SIGNATURE GEOMETRIC DESIGN PROVIDES AN AESTHETIC SYMMETRY WHILE ALSO ENSURING STRENGTH AND FLEXIBILITY.

DUE TO THE NATURAL GRAIN AND TONE CHANGES IN WOOD, EACH CLUTCH WILL DIFFER SLIGHTLY AND NO TWO WILL EVER BE IDENTICAL.

#### CLUTCH

INCORPORATING A MALLEABLE GEOMETRIC SHAPE
THAT PROVIDES ENOUGH FLEXIBILITY TO HOLD
ESSENTIAL ITEMS, THESE CLUTCHES ARE MADE
FROM THE MOST LUXURIOUS WOOD SPECIES IN
THE WORLD.