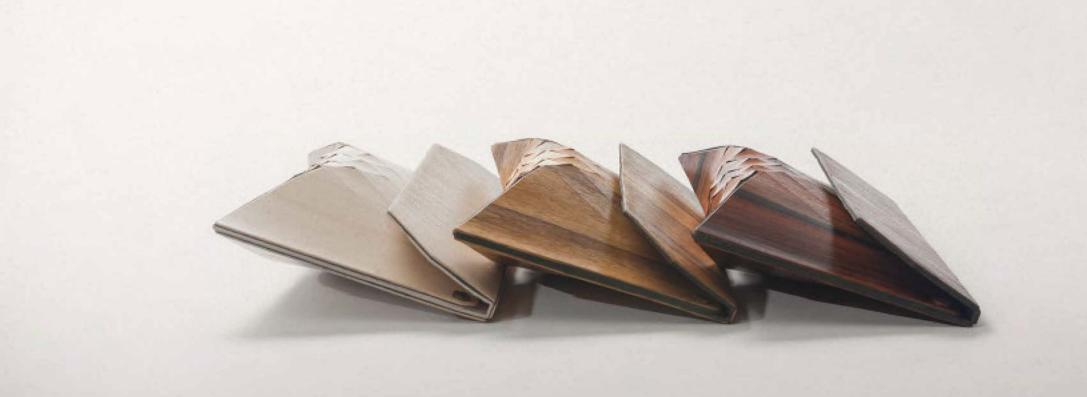

#### WOOD CLUTCHES

EACH PIECE IS INDIVIDUALLY AND METICULOUSLY HAND CRAFTED TO LAST A LIFETIME.

CONSTRUCTED FROM 100% WOOD, 100% HIDE.

THE SIGNATURE GEOMETRIC DESIGN PROVIDES AN AESTHETIC SYMMETRY WHILE ALSO ENSURING STRENGTH AND FLEXIBILITY.

DUE TO THE NATURAL GRAIN AND TONE CHANGES IN WOOD, EACH CLUTCH WILL DIFFER SLIGHTLY AND NO TWO WILL EVER BE IDENTICAL.

#### CLUTCH

INCORPORATING A MALLEABLE GEOMETRIC SHAPE
THAT PROVIDES ENOUGH FLEXIBILITY TO HOLD
ESSENTIAL ITEMS, THESE CLUTCHES ARE MADE
FROM THE MOST LUXURIOUS WOOD SPECIES IN
THE WORLD.