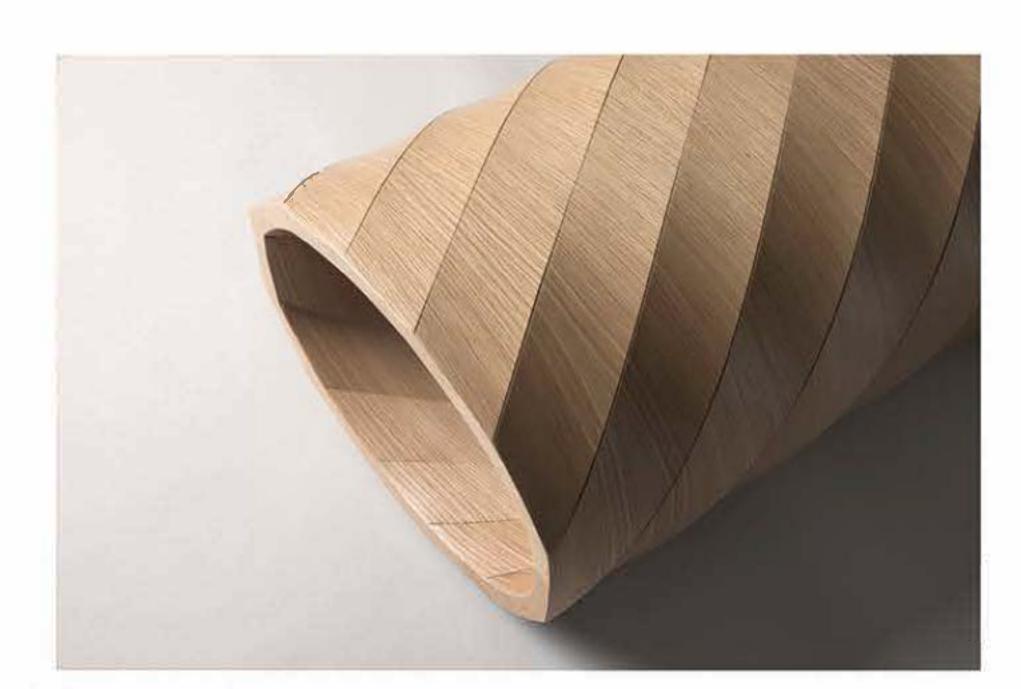

## TWISTED CHAISE

A PLAY ON THE TWISTED TECHNIQUE — THIS RIBBED.

ELLIPTIC FRAME EXPERIMENTS WITH OPEN SEATING

STRUCTURES AND FUNCTIONALITY.

THE ANATOMY OF THIS PIECE CAN BEAR A HEAVY WEIGHT OF UP TO 100 KG | 220 LBS.