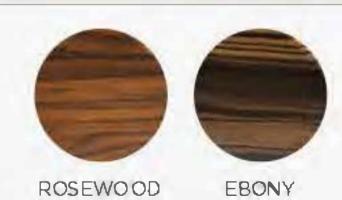

|
| 0 0 0 M |                  |      |        |                  |





H





| HIGH -           | TABLE            |
|------------------|------------------|
| DIAMETER         | HEIGHT           |
| 40 <sup>CM</sup> | 56 <sup>CM</sup> |
| 15.7"            | 22"              |

PREMIUM WOOD IS PRICED DIFFERENTLY.

CONTACT US FOR DETAILS



PRICING OPTIONS FOR DESIGNER AND BULK PURCHASING





| SMALL            | TABLE              |
|------------------|--------------------|
| DIAMETER         | HEIGHT             |
| 50 <sup>€M</sup> | 40.5 <sup>CM</sup> |
| 19.6"            | 15.9"              |

|   | HEIGHT | DIAMETER         |
|---|--------|------------------|
| 3 | 42.5cm | 35 <sup>CM</sup> |
| Z | 16.7"  | 13.7"            |



PRICING OPTIONS FOR DESIGNER AND BULK PURCHASING



PREMIUM WOOD IS PRICED DIFFERENTLY.
CONTACT US FOR DETAILS

PREMIUM WOOD

PREMIUM WOOD

ROSEWOOD

EBONY

Ш

V

Ш

C

LL







FACETED NIC

LARGE SMALL

|      | WIDTH              | HEIGHT           | DEPTH            | WIDTH            | HEIGHT           | DEPTH            |
|------|--------------------|------------------|------------------|------------------|------------------|------------------|
| Σ    | 97.5 <sup>CM</sup> | 30 <sup>CM</sup> | 39 <sup>CM</sup> | 66 <sup>CM</sup> | 25 <sup>CM</sup> | 18 <sup>CM</sup> |
| INCH | 38.4"              | 11.8"            | 15.3"            | 26"              | 9.8"             | 7.7"             |







PREMIUM WOOD IS PRICED DIFFERENTLY.
CONTACT US FOR DETAILS





## FACETED WALL SCULPTURE

THIS IMMENSE, SUSPENDED SCULPTURE PROVIDES A FL